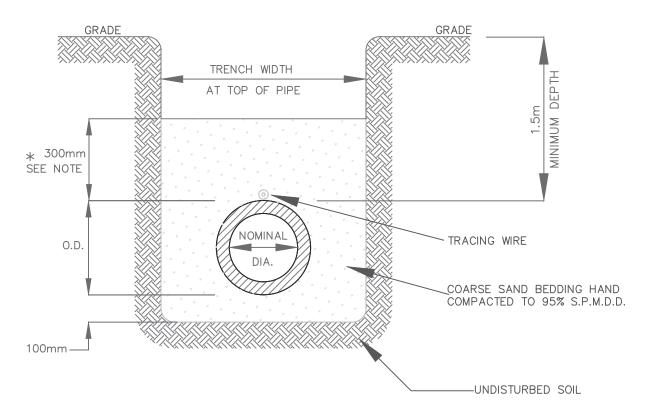

| NOMINAL   | TRENCH WIDTH (mm) |      |
|-----------|-------------------|------|
| DIA. (mm) | MIN.              | MAX. |
| 25        | 650               | 775  |
| 50        | 650               | 775  |
| 100       | 650               | 775  |
| 150       | 650               | 775  |
| 200       | 700               | 825  |
| 250       | 750               | 875  |
| 300       | 800               | 950  |

- NOTE:
  1. ALL WATERMAINS TO BE INSTALLED AT 1.68M± (0.3M) DEPTH UNLESS OTHERWISE DIRECTED BY THE ENGINEER.
  - 2.USE 600mm COVER IN AREAS WHERE BACKFILL AGGREGATE SIZE EXCEEDS 19mm DIA.
  - 3. WHERE TWO WATER SERVICE PIPES ARE INSTALLED IN SAME TRENCH THE CLEAR DISTANCE BETWEEN PIPES SHALL BE 1000mm MIN.
  - 4. TRENCH WIDTH, BEDDING AND COVER FOR PIPING GREATER THAN 300mm IN DIA. SHALL BE APPROVED BY WUC.