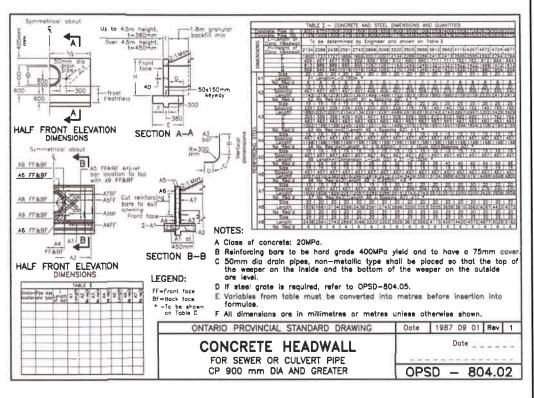

# PRECAST CONCRETE HEADWALL DETAILS

DILLON

PROJECT NO

REVEWEDB

HECKED BY

FRF

EPS