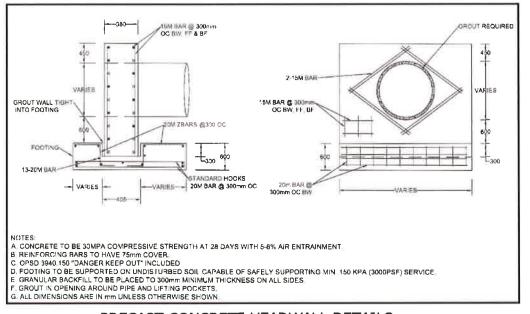

# PRECAST CONCRETE HEADWALL DETAILS

DILLON

PROJECT NO

REVEWEDB

HECKED BY

FRF

EPS