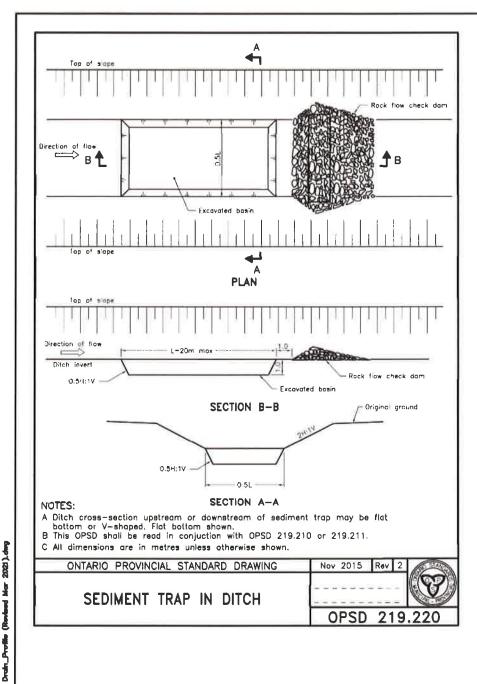

### CROSS SECTION 0+400 SCALE-1:150

CROSS SECTION 0+800 SCALE-1:150

CROSS SECTION 1+000 SCALE-1:150

## CROSS SECTION 1+200

CROSS SECTION 1+650 SCALE-1:150

DESIGN

REVIEWED B

FRF

EPS

CHECKED BY

May 25, 2021