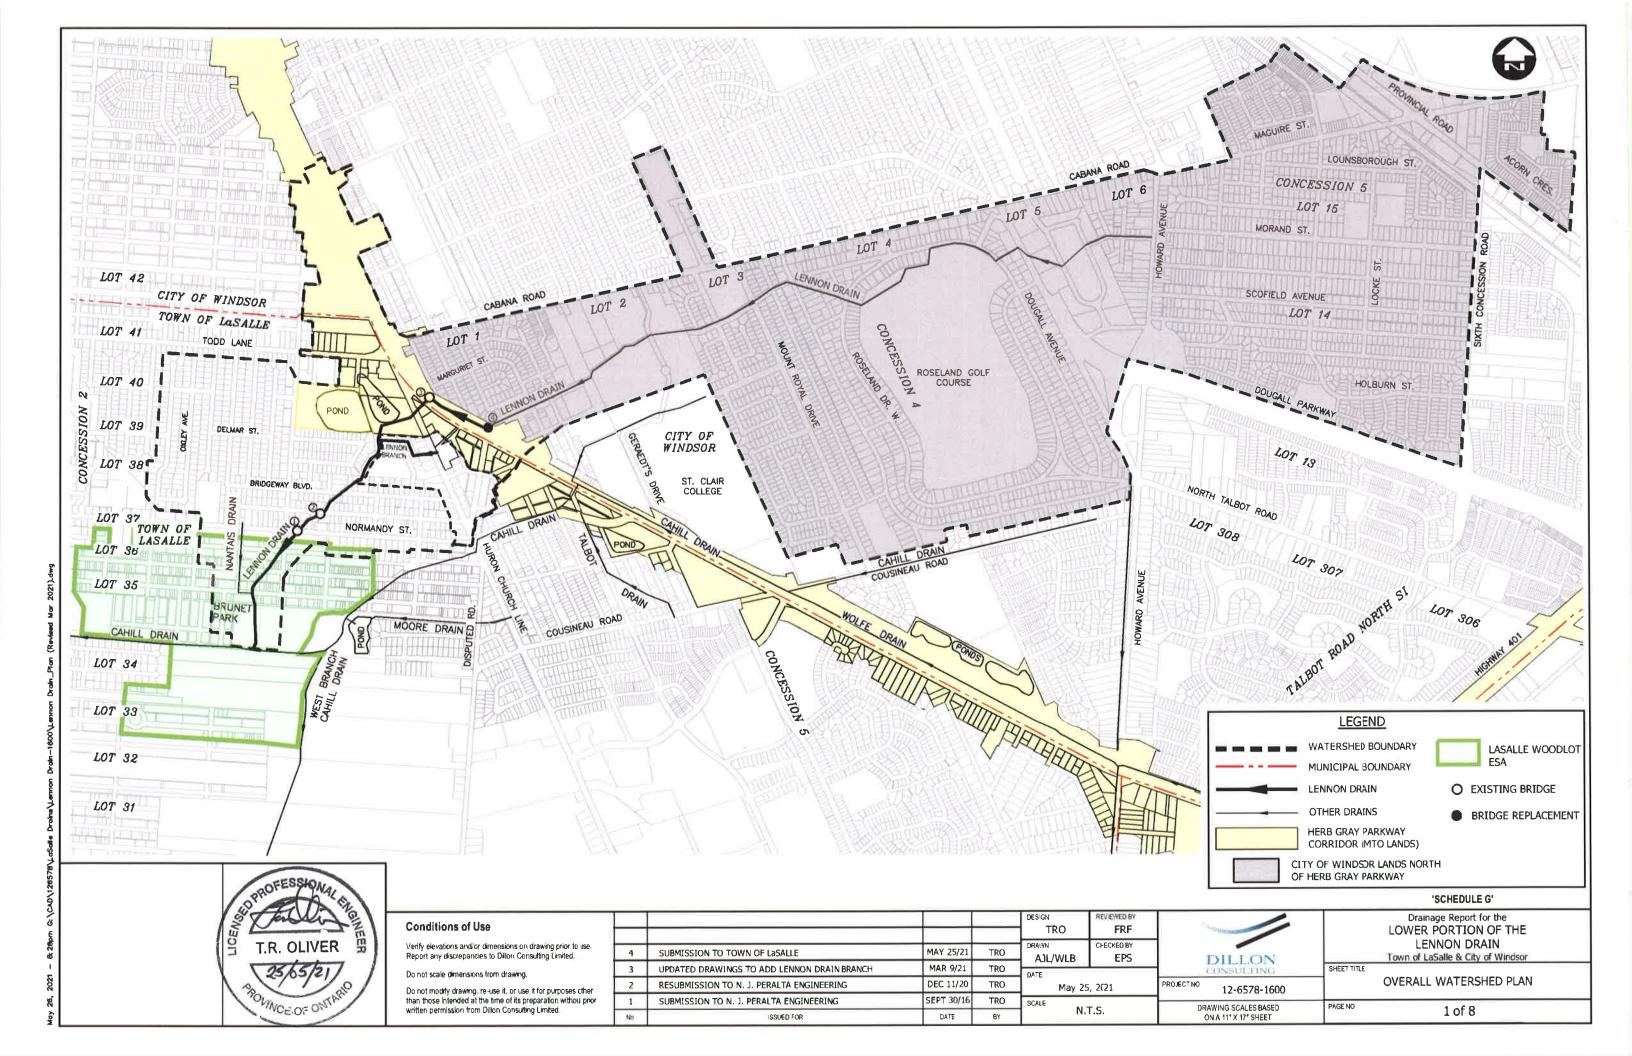

### FRF EP\$ DILLON May 25, 2021 12-6578-1600 DRAWING SCALES BASED ON A 11" X 17" SHEET

AS SHOWN

Drainage Report for the LOWER PORTION OF THE LENNON DRAIN Town of LaSalle & City of Windsor

'Schedule C'

LENNON DRAIN PROFILE STA, 0+000 TO STA, 0+800