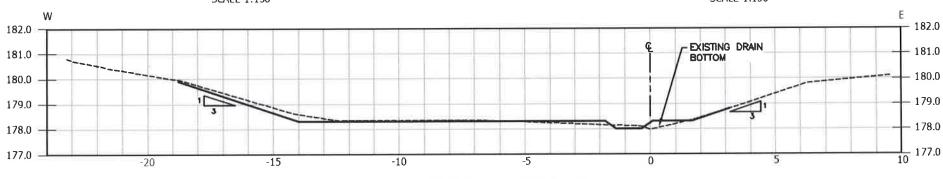

### FRF EP\$ DILLON May 25, 2021 12-6578-1600 DRAWING SCALES BASED ON A 11" X 17" SHEET

AS SHOWN

Drainage Report for the LOWER PORTION OF THE LENNON DRAIN Town of LaSalle & City of Windsor

'Schedule C'

LENNON DRAIN PROFILE STA, 0+000 TO STA, 0+800