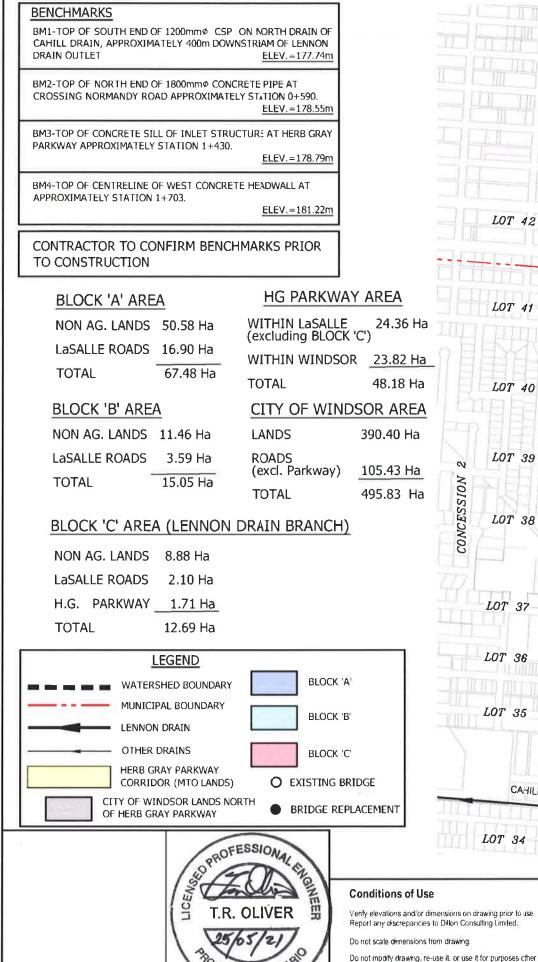

### FRF EP\$ DILLON May 25, 2021 12-6578-1600 DRAWING SCALES BASED ON A 11" X 17" SHEET

AS SHOWN

Drainage Report for the LOWER PORTION OF THE LENNON DRAIN Town of LaSalle & City of Windsor

'Schedule C'

LENNON DRAIN PROFILE STA, 0+000 TO STA, 0+800