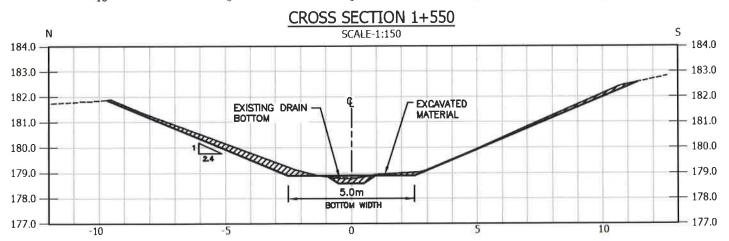

## CROSS SECTION 1+200

CROSS SECTION 1+650 SCALE-1:150

DESIGN

REVIEWED B

FRF

EPS

CHECKED BY

May 25, 2021

DILLON PROJECT NO 12-6578-1600

DRAWING SCALES BASED

Drainage Report for the LOWER PORTION OF THE LENNON DRAIN Town of LaSalle & City of Windsor

'Schedule C'

SHEET TITLE

CROSS SECTIONS

PAGE NO 6 of 8