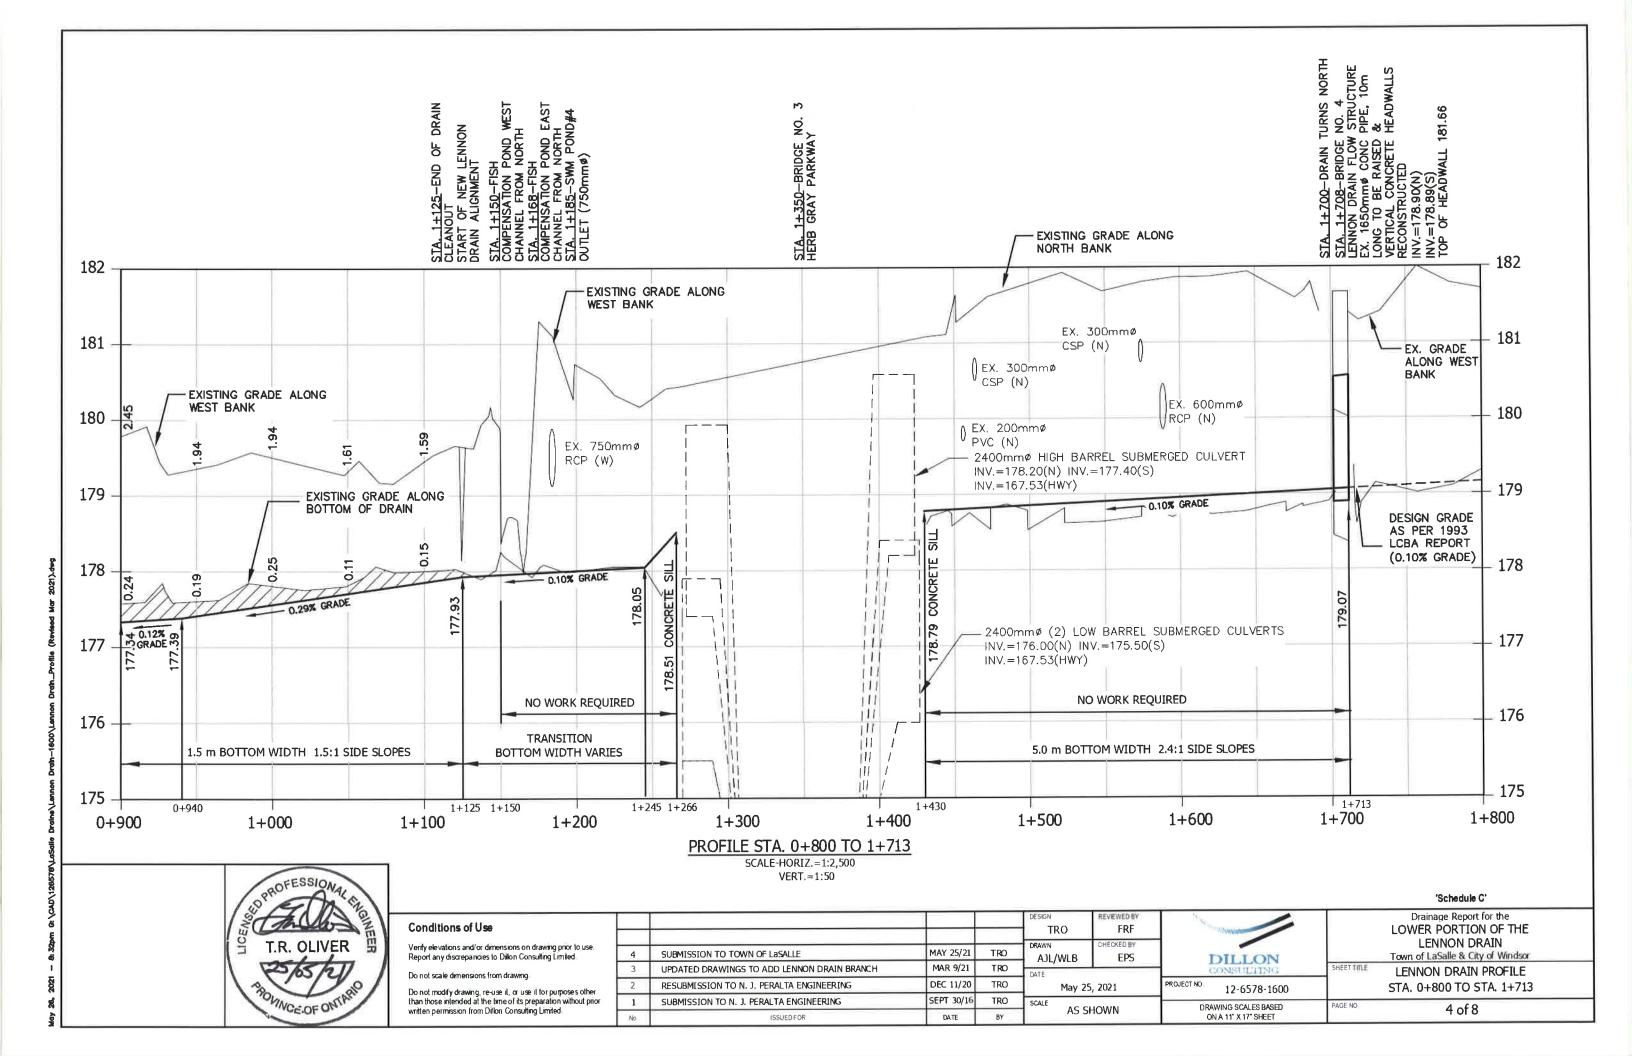

### FRF EP\$ DILLON May 25, 2021 12-6578-1600 DRAWING SCALES BASED ON A 11" X 17" SHEET

AS SHOWN

Drainage Report for the LOWER PORTION OF THE LENNON DRAIN Town of LaSalle & City of Windsor

'Schedule C'

LENNON DRAIN PROFILE STA, 0+000 TO STA, 0+800