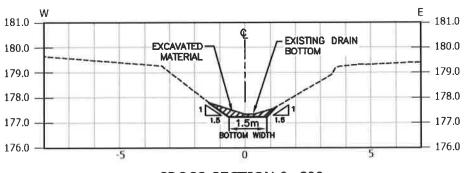

### CROSS SECTION 0+400 SCALE-1:150

CROSS SECTION 0+800 SCALE-1:150

CROSS SECTION 1+000 SCALE-1:150