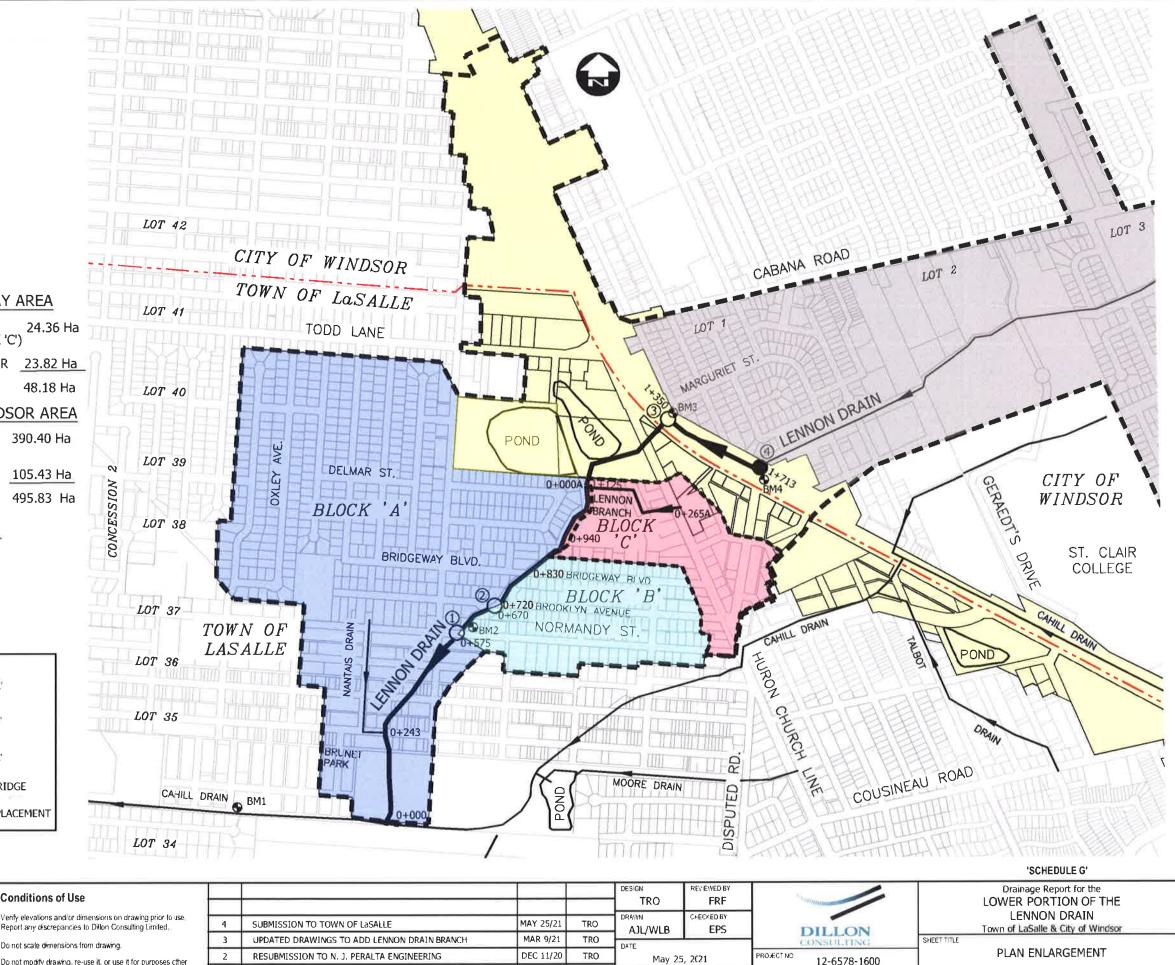

### FRF EP\$ DILLON May 25, 2021 12-6578-1600 DRAWING SCALES BASED ON A 11" X 17" SHEET

AS SHOWN

Drainage Report for the LOWER PORTION OF THE LENNON DRAIN Town of LaSalle & City of Windsor

'Schedule C'

LENNON DRAIN PROFILE STA, 0+000 TO STA, 0+800