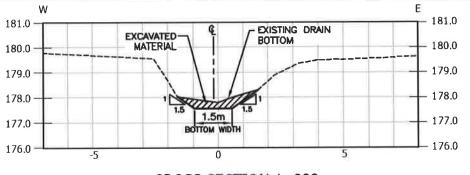

### CROSS SECTION 0+400 SCALE-1:150

CROSS SECTION 0+800 SCALE-1:150

CROSS SECTION 1+000 SCALE-1:150