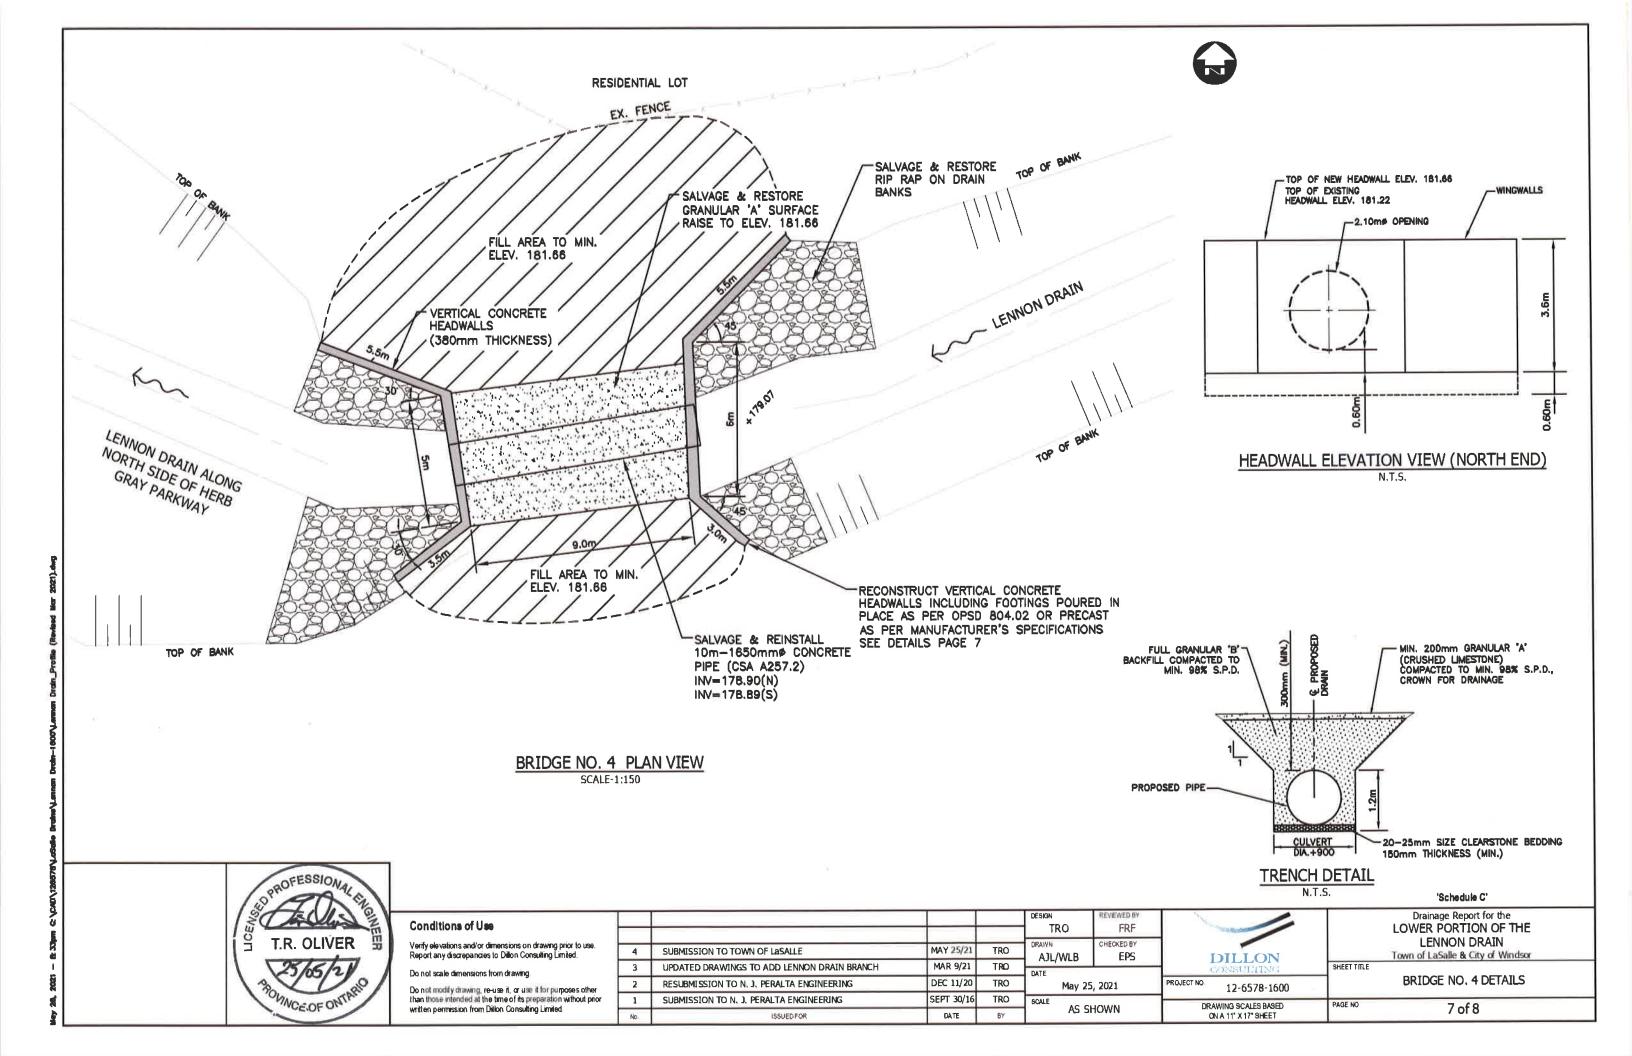

### FRF EP\$ DILLON May 25, 2021 12-6578-1600 DRAWING SCALES BASED ON A 11" X 17" SHEET

AS SHOWN

Drainage Report for the LOWER PORTION OF THE LENNON DRAIN Town of LaSalle & City of Windsor

'Schedule C'

LENNON DRAIN PROFILE STA, 0+000 TO STA, 0+800