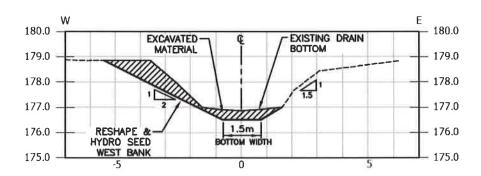

DILLON PROJECT NO 12-6578-1600

DRAWING SCALES BASED

Drainage Report for the LOWER PORTION OF THE LENNON DRAIN Town of LaSalle & City of Windsor

'Schedule C'

SHEET TITLE

CROSS SECTIONS

PAGE NO 6 of 8