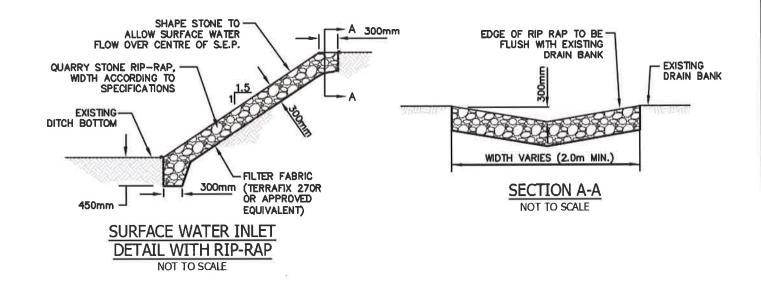

'Schedule C'

Drainage Report for the LOWER PORTION OF THE **LENNON DRAIN** 

Town of LaSalle & City of Windso

SHEET TITLE **DETAILS** 

12-6578-1600 DRAWING SCALES BASED 8 of 8