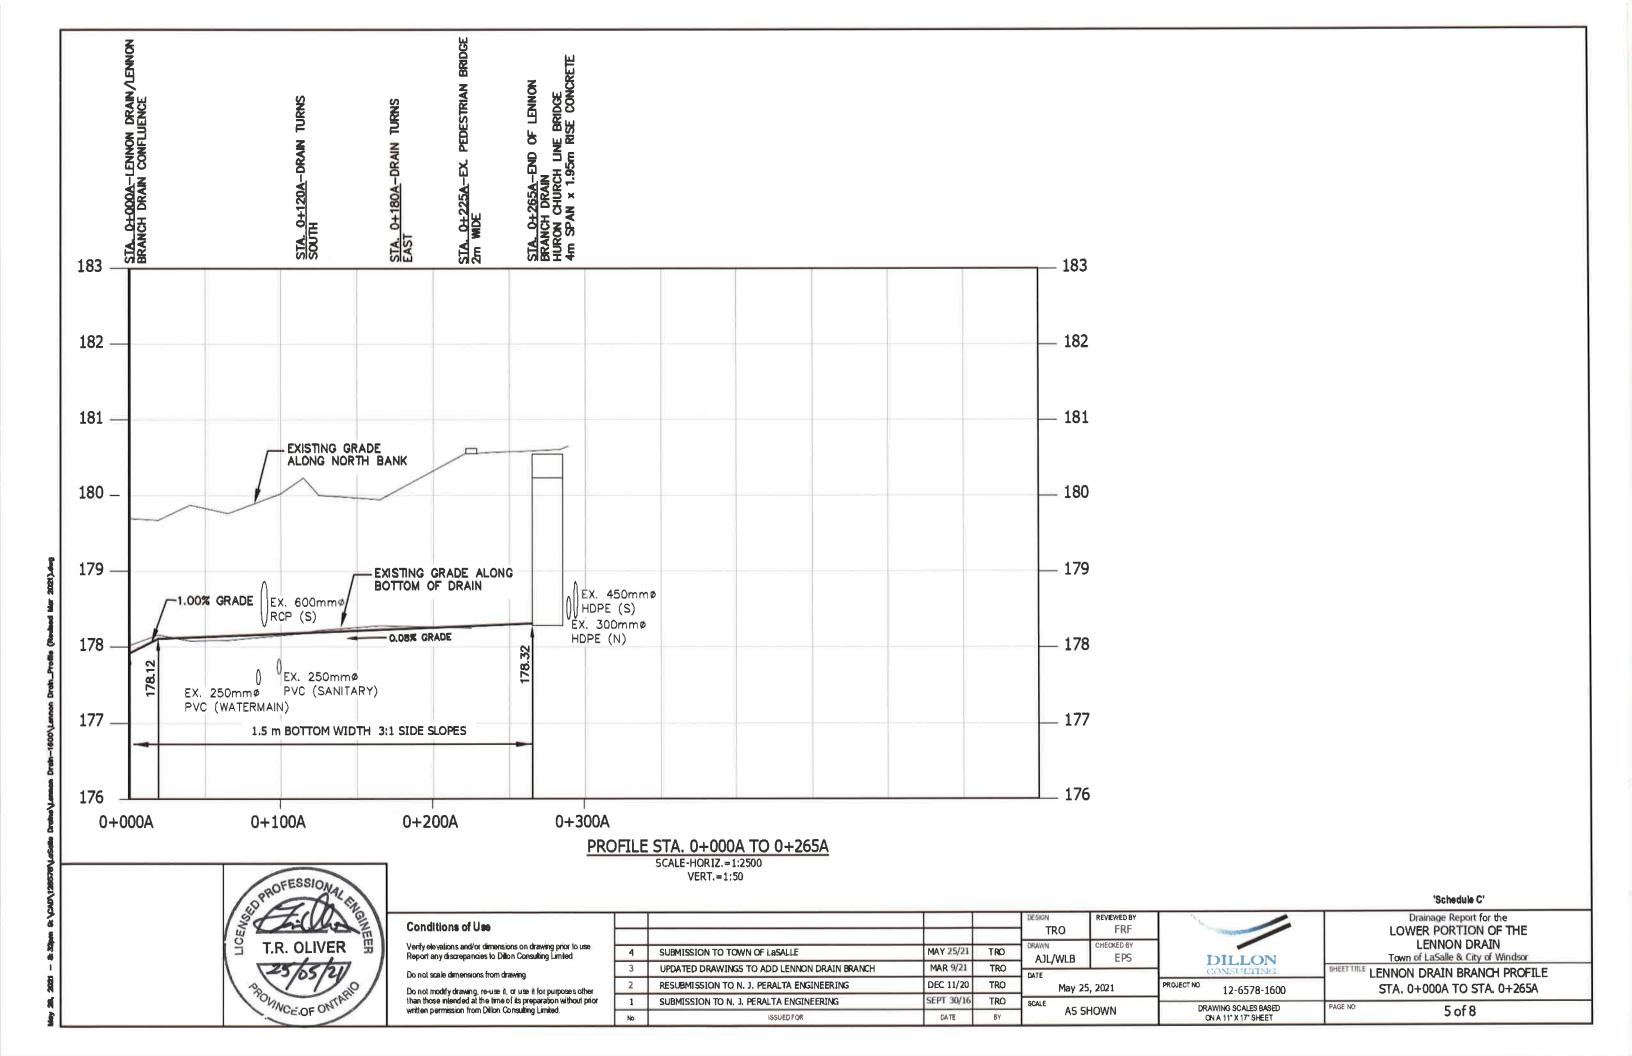

DILLON PROJECT NO 12-6578-1600

DRAWING SCALES BASED

Drainage Report for the LOWER PORTION OF THE LENNON DRAIN Town of LaSalle & City of Windsor

'Schedule C'

SHEET TITLE

CROSS SECTIONS

PAGE NO 6 of 8