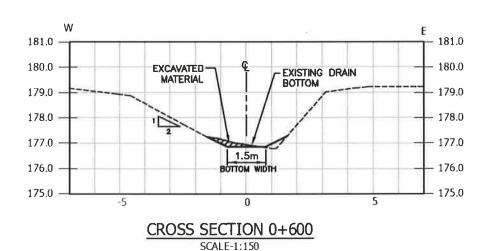

### CROSS SECTION 0+400 SCALE-1:150

CROSS SECTION 0+800 SCALE-1:150

CROSS SECTION 1+000 SCALE-1:150