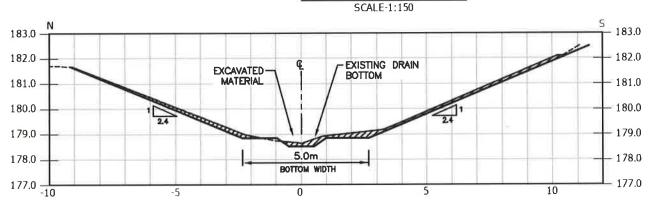

## CROSS SECTION 1+200

CROSS SECTION 1+650 SCALE-1:150

DESIGN

REVIEWED B

FRF

EPS

CHECKED BY

May 25, 2021

DILLON PROJECT NO 12-6578-1600

DRAWING SCALES BASED

Drainage Report for the LOWER PORTION OF THE LENNON DRAIN Town of LaSalle & City of Windsor

'Schedule C'

SHEET TITLE

CROSS SECTIONS

PAGE NO 6 of 8