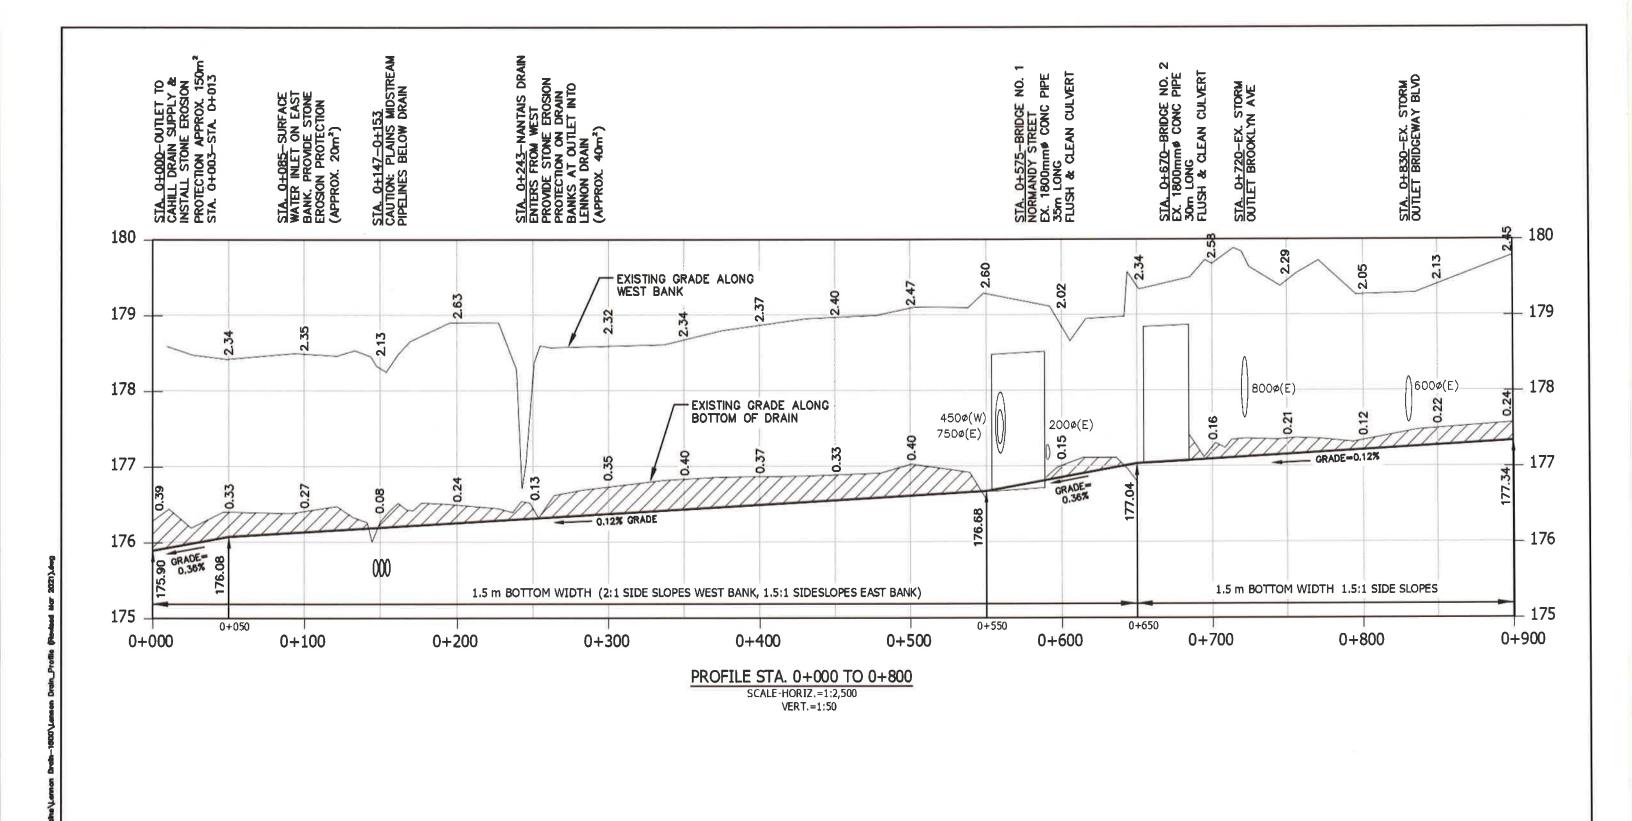

### FRF EP\$ DILLON May 25, 2021 12-6578-1600 DRAWING SCALES BASED ON A 11" X 17" SHEET

AS SHOWN

Drainage Report for the LOWER PORTION OF THE LENNON DRAIN Town of LaSalle & City of Windsor

'Schedule C'

LENNON DRAIN PROFILE STA, 0+000 TO STA, 0+800