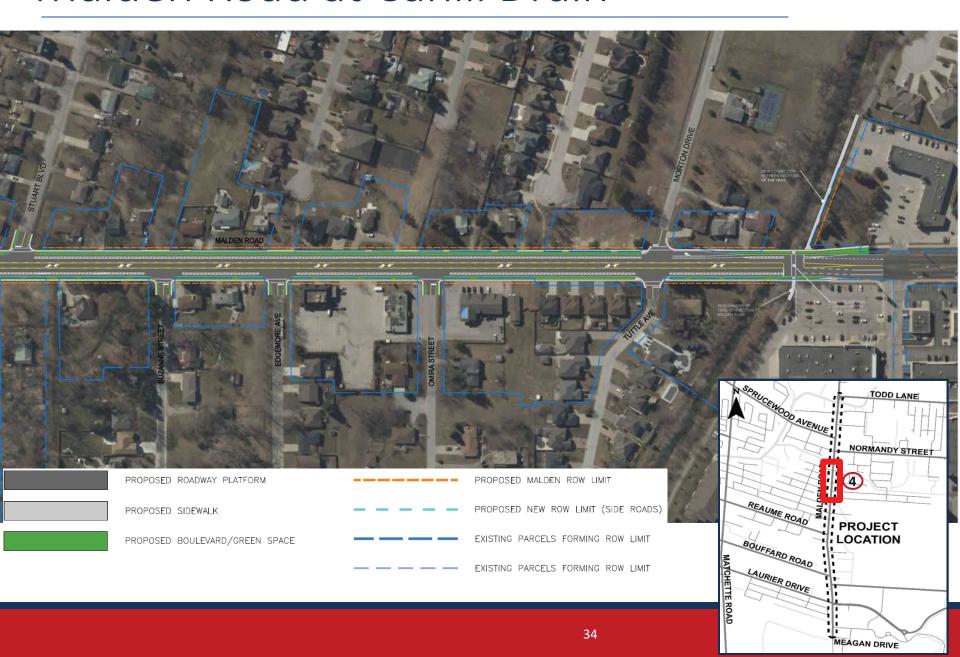

**Cultural Environment**

- Archaeological Resources
- Built Cultural Resources & Landscapes
- Indigenous Lands & Treaty Rights

#### **Technical**

- Constructability & Utilities
- Traffic Operations
- Road Safety for All Road Users
- Maintenance & Operations
- Capital Cost





## Recommended Cycling Facility



On-road buffered bike lanes with separated sidewalks on Malden Road from the Cahill Drain to the southern study limits.







Source: Town of LaSalle TMP presentation







# NORMANDY STREET NORMANDY STREET REAUME ROAD PROJECT OCATION BOUFFARD ROAD LAURIER DRIVE MEAGAN DRIVE

## RECOMMENDED PRELIMINARY DESIGN DRAWINGS

## Malden Road South Limit



## Malden Road at Bouffard Extension



## Malden Road at Hollinger-Reaume-Stuart



MEAGAN DRIVE

## Malden Road at Cahill Drain



## Next Steps

- Review input received from this PCC
- Continue to consult with impacted property owners
- Commence property acquisition in 2021
- Begin Detailed Design of corridor improvements in 2021
- Commence construction in 2022, subject to funding and approvals

## Thank you for attending!

If you have any questions, concerns or comments, please provide them to a member of the project team:

#### Peter Marra, P.Eng.

Director of Public Works

Town of LaSalle

Phone: 519-969-7770 ext. 1475

Email: pmarra@lasalle.ca

Ontario, Canada

#### Kevin Welker, P.Eng.

**Project Manager** 

Stantec Consulting Ltd.

Direct: 226-919-5979

Email: kevin.welker@stantec.com



#### Malden Road Improvements - PCC Transcript

#### **SLIDE 1 (Introduction)**

Welcome to the Public Consultation Centre