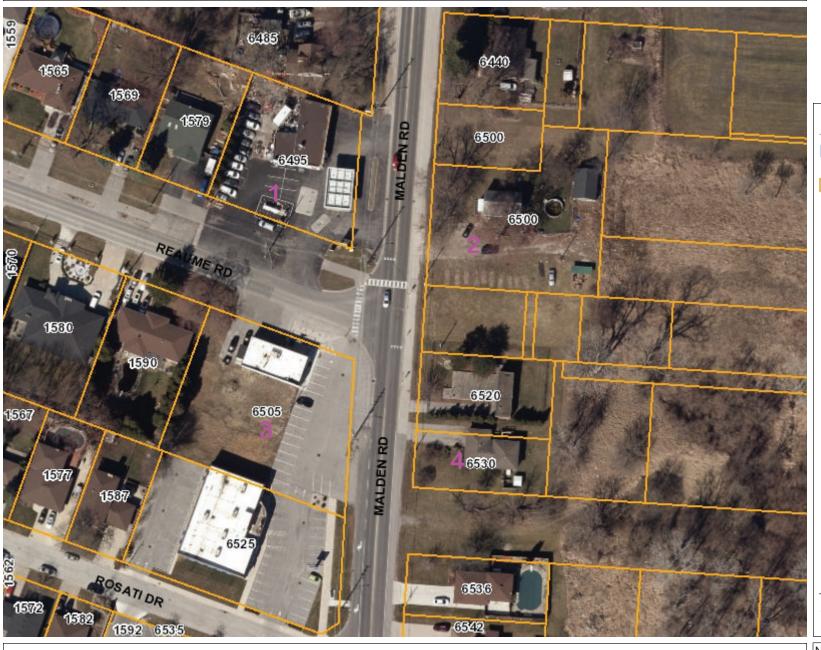

|
| POLEGATO, MARTIN SECONDO                     |
|                                              |
| SIMS, CEDRIC AND SIMS, KATHERINE             |
| 1413506 ONTARIO LIMITED                      |
| TUSCANY OAKS LTD                             |
| 838793 ONTARIO LIMITED                       |
| 2607573 ONTARIO LIMITED                      |
| OLTEAN, TERENCE ALLAN AND OLTEAN, BETTY JEAN |
| PUZZUOLI, ANTHONY                            |
| DUROCHER, ALBERT NORMAN                      |
| ROMANICK, MICHAEL FREDERICK                  |
| DIPIETRO, FRANCESCO AND PEZZUTTO, LUCIA      |

# HAMMOUND, BAHY LIBURDI, ANTONIO AND LIBURDI, FRANK LIBURDI, BENEDETTO AND LIBURDI, FILOMENA LIBURDI, GIUSEPPE AND LIBURDI, MARGHERITA SAVONE, SALVATORE AND SAVONE, LOREDANA

**PROPERTY** 







#### Legend

- Essex Terminal Railway
- Water Features
- Addresses
- Parcels

Scale: 1:1,141



0 19

Printed: 12/22/2020

38 Meters

This map is a user generated static output from an Internet mapping site and is for reference only. Data layers that appear on this map may or may not be accurate, current, or otherwise reliable.

THIS MAP IS NOT A LEGAL SURVEY

Notes







#### Legend

- Essex Terminal Railway
- Water Features
- Addresses
- Parcels

Scale: 1:2,281



0 38

Printed: 12/22/2020

76 Meters

This map is a user generated static output from an Internet mapping site and is for reference only. Data layers that appear on this map may or may not be accurate, current, or otherwise reliable.

THIS MAP IS NOT A LEGAL SURVEY

Notes







#### Legend

- Essex Terminal Railway
- Wate