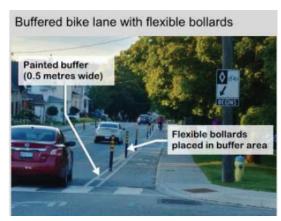

ternative Solutions were evaluated against the following criteria:

#### **Natural Environment**

- Terrestrial & Aquatic Habitat
- Wildlife
- Climate Change

## 4





#### **Socio-Economic**

- Property Acquisition / Impacts
- Business Operations
- Streetscapes & Aesthetics
- Accessibility
- Active Transportation
- Municipal and Provincial Planning

#### **Cultural Environment**

- Archaeological Resources
- Built Cultural Resources & Landscapes
- Indigenous Lands & Treaty Rights

#### **Technical**

- Constructability & Utilities
- Traffic Operations
- Road Safety for All Road Users
- Maintenance & Operations
- Capital Cost





## Recommended Cycling Facility



On-road buffered bike lanes with separated sidewalks on Malden Road from the Cahill Drain to the southern study limits.







Source: Town of LaSalle TMP presentation







# NORMANDY STREET NORMANDY STREET REAUME ROAD PROJECT OCATION BOUFFARD ROAD LAURIER DRIVE MEAGAN DRIVE

## RECOMMENDED PRELIMINARY DESIGN DRAWINGS

## Malden Road South Limit



## Malden Road at Bouffard Extension



## Malden Road at Hollinger-Reaume-Stuart



MEAGAN DRIVE

## Malden Road at Cahill Drain



## Next Steps

- Review input received from this PCC
- Continue to consult with impacted property owners
- Commence property acquisition in 2021
- Begin Detailed Design of corridor improvements in 2021
- Commence construction in 2022, subject to funding and approvals

## Thank you for attending!

If you have any questions, concerns or comments, please provide them to a member of the project team:

#### Peter Marra, P.Eng.

Director of