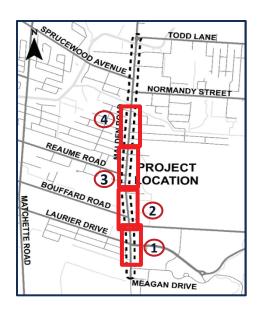

provincial planning policies

the recommendations summarized in the 2009 Environmental Study Report are still relevant.

No significant modifications to the project or changes to the environmental setting in the study area have been documented. As a result, an Addendum to the Environmental Study Report is not required.

In line with LaSalle's Transportation and Age Friendly Active Transportation Master Plan, the focus moving forward is the opportunity to connect cycling facilities along Malden Road and enhance pedestrian crossings.







## Recommended Cycling Facility



On-road buffered bike lanes with separated sidewalks on Malden Road from the Cahill Drain to the southern study limits.







Source: Town of LaSalle TMP presentation







## Recommended Preliminary Design Drawings





## Next Steps

- Review input received from this PIC
- Continue to consult with impacted property owners
- Commence property acquisition in 2021
- Begin Detailed Design of corridor improvements in 2021
- Commence construction in 2022, subject to funding and approvals



## Thank you for attending!

If you have any questions, concerns or comments, please provide them to a member of the project team:

#### Peter Marra, P.Eng.

Director of Public Works

Town of LaSalle

Phone: 519-969-7770 ext. 1475

Email: pmarra@lasalle.ca

Ontario, Canada

#### Kevin Welker, P.Eng.

**Project Manager** 

Stantec Consulting Ltd.

Direct: 226-919-5979

Email: kevin.welker@stantec.com



#### <u>Malden Road Improvements – PCC Executive Summary Transcript</u>

#### **SLIDE 1 (Introduction)**

Welcome to th