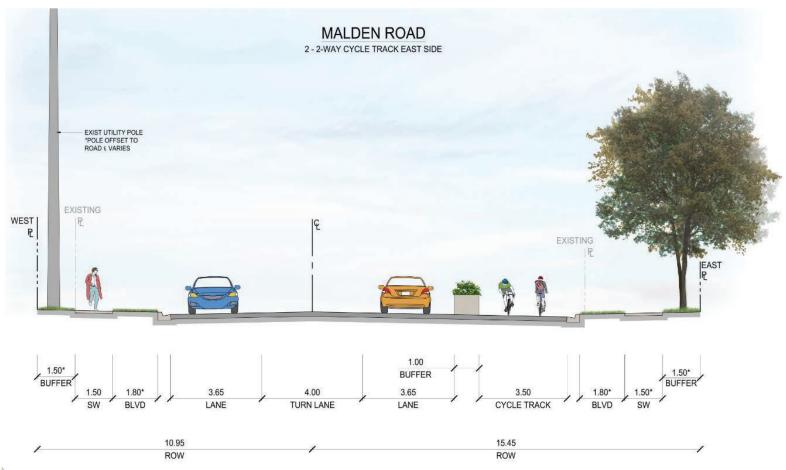

facilities





## Active Transportation Considerations





## Malden Road | Cahill Drain to the southern study limits:

Alternative solutions were reviewed based on current active transportation guidelines. The process involves the identification of which facility presents the best planning solution, balancing several criteria.

Three alternative solutions were developed including:

- In-Boulevard Multi-use Path on the East Side,
   Sidewalk on the West Side
- On-Road Buffered Bike Lanes with Separated Sidewalks
- Two-Way Cycle Track on the East Side with Separated Sidewalks









In-Boulevard Multi-use Path on the East Side, Sidewalk on the West Side









On-Road Buffered Bike Lanes with Separated Sidewalks









Two-Way Cycle Track on the East Side with Separated Sidewalks







## Cycling Facility Assessment



The overarching cycling facility selection process to be followed is outlined in the *Ontario Traffic Manual (OTM) Book 18: Cycling Facilities.* The selection of active transportation facility type focuses around:

- Vehicular speed
- Vehicular volume
- Number of accesses onto the roadway
- Availability of on-street parking







**Source: OTM Book 18** 

## Assessment of Alternative Solutions



The Active Transportation Alternative Solutions were evaluated against the following criteria:

#### **Natural Environment**

- Terrestrial & Aquatic Habitat
- Wildlife
- Climate Change

## 4





#### **Socio-Economic**

- Property Acquisition / Impacts
- Business Operations
- Streetscapes & Aesthetics
- Accessibility
- Active Transportation
- Municipal an