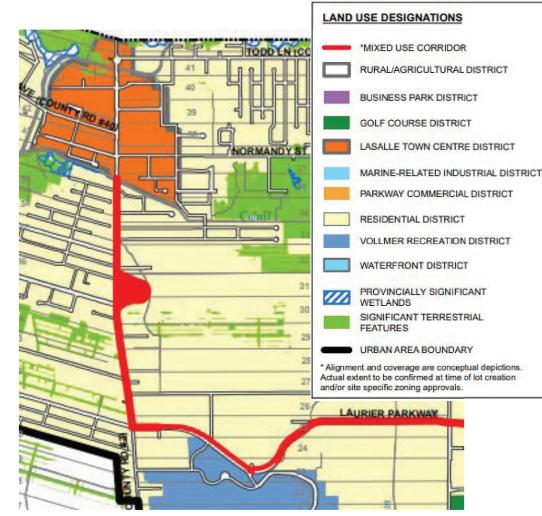

rians, cyclists, transit users and motorists) transportation network.

The Plan highlights feedback from the public to improve congestion, safety, active transportation facilities and intersections, as well as connect recreational trails along the Malden Road corridor. The TMP proposes On-Road Route active transportation facilities along the Malden Road corridor.







# Existing Conditions – Land Use



Malden Road is designated as a Mixed-Use Corridor in the Town of LaSalle Official Plan.

The designation envisions a vibrant pedestrian and transit-oriented corridor with a mix of land uses and densities that support investment in transit and complete communities.

#### Existing land uses include:

- Retail and commercial
- Mid- and high-rise residential
- Institutional
- Community uses







# Existing Conditions – Natural Environment



The study area is an existing mixed-use urban corridor and is generally unchanged from conditions presented in 2009. There are several large ornamental trees along Malden Road. Potential exists for Species at Risk (SAR) plants, reptiles and birds to occur in the study area, although limited suitable habitat is present.

Five watercourses intersect with the study area, including:

- Turkey Creek/Grand Marais Drain
- Cahill Drain
- Normandy Drain
- Tourangeau Drain
- Bessette Drain

No critical SAR fish habitat is documented in these drains, although there is potential for Northern Sunfish, Pugnose Minnow and Spotted Sucker (endangered/threatened) to be present in the Cahill Drain and the Tourangeau Drain.



One or more aquatic species li