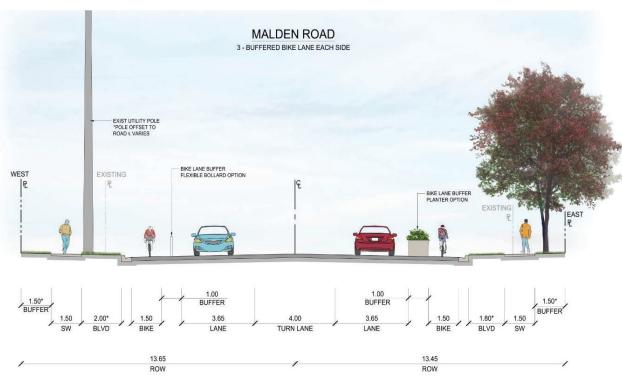

for the study area
- Changes in traffic patterns and land use/development
- Updated municipal and provincial planning policies

the recommendations summarized in the 2009 Environmental Study Report are still relevant.

No significant modifications to the project or changes to the environmental setting in the study area have been documented. As a result, an Addendum to the Environmental Study Report is not required.

In line with LaSalle's Transportation and Age Friendly Active Transportation Master Plan, the focus moving forward is the opportunity to connect cycling facilities along Malden Road and enhance pedestrian crossings.







## Recommended Cycling Facility



On-road buffered bike lanes with separated sidewalks on Malden Road from the Cahill Drain to the southern study limits.







Source: Town of LaSalle TMP presentation







## Recommended Preliminary Design Drawings





## Next Steps

- Review input received from this PIC
- Continue to consult with impacted property owners
- Commence property acquisition in 2021
- Begin Detailed Design of corridor improvements in 2021
- Commence construction in 2022, subject to funding and approvals



## Thank you for attending!

If you have any questions, concerns or comments, please provide them to a member of the project team:

#### Peter Marra, P.Eng.

Director of Public Works

Town of LaSalle

Phone: 519-969-7770 ext. 1475

Email: pmarra@lasalle.ca

Ontario, Canada

#### Kevin Welker, P.Eng.

**Project Manager** 

Stantec Consulting Ltd.

Direct: 226-919-5979

Email: kevin.welker@stantec.com



#### <u>Malden Road I