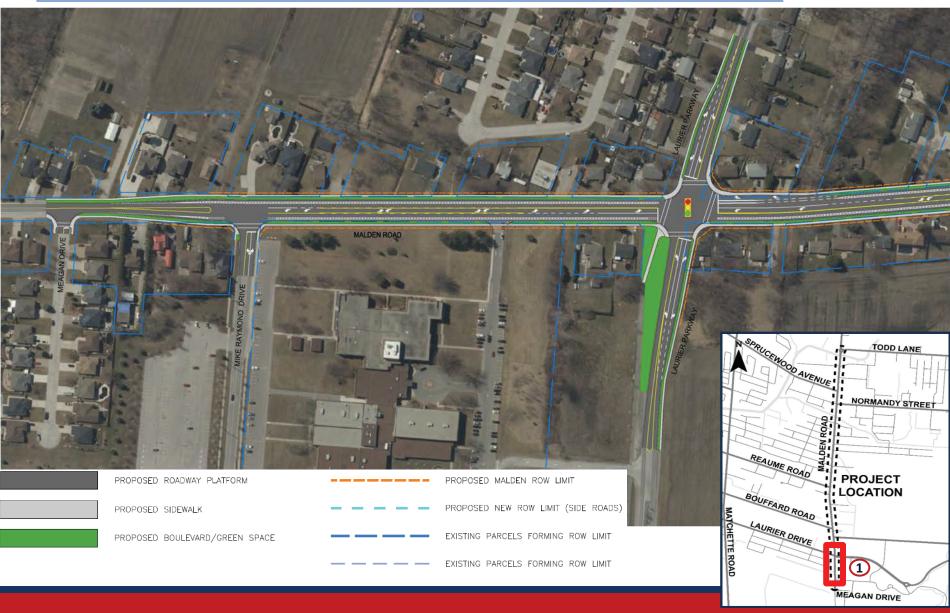

- Business Operations
- Streetscapes & Aesthetics
- Accessibility
- Active Transportation
- Municipal and Provincial Planning

#### **Cultural Environment**

- Archaeological Resources
- Built Cultural Resources & Landscapes
- Indigenous Lands & Treaty Rights

#### **Technical**

- Constructability & Utilities
- Traffic Operations
- Road Safety for All Road Users
- Maintenance & Operations
- Capital Cost





## Recommended Cycling Facility



On-road buffered bike lanes with separated sidewalks on Malden Road from the Cahill Drain to the southern study limits.







Source: Town of LaSalle TMP presentation







# NORMANDY STREET NORMANDY STREET REAUME ROAD PROJECT OCATION BOUFFARD ROAD LAURIER DRIVE MEAGAN DRIVE

## RECOMMENDED PRELIMINARY DESIGN DRAWINGS

## Malden Road South Limit



## Malden Road at Bouffard Extension



## Malden Road at Hollinger-Reaume-Stuart



MEAGAN DRIVE

## Malden Road at Cahill Drain



## Next Steps

- Review input received from this PCC
- Continue to consult with impacted property owners
- Commence property acquisition in 2021
- Begin Detailed Design of corridor improvements in 2021
- Commence construction in 2022, subject to funding and approvals

## Thank you for attending!

If you have any questions, concerns or comments, please provide them to a member of the project team:

#### Peter Marra, P.Eng.

Director of Public Works

Town of LaSalle

Phone: 519-969-7770 ext. 1475

Email: pmarra@lasalle.ca

Ontario, Canada

#### Kevin Welker, P.Eng.

**Project Manager** 

Stantec Consulting Ltd.

Direct: 226-919-5979

Email: kevin.welker@stant