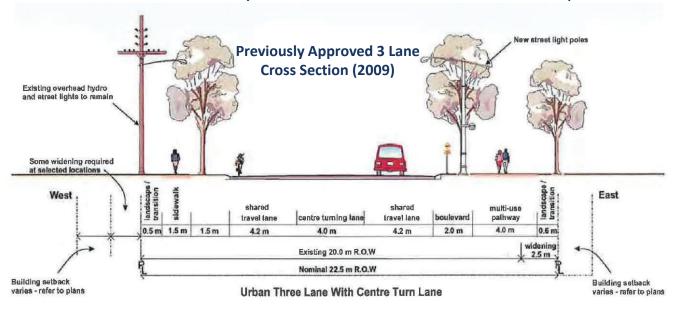

ed Corridor Design







## 2009 Class EA - Background

The 2009 Schedule C Municipal Class EA was completed by the Town of LaSalle and Essex County for the Malden Road/County Road 3 study area. The preferred design summarized in the Environmental Study Report included:

- Widen Malden Road from 2 lanes to 5 lanes from just north of the intersection of Todd Lane/Malden Road to Normandy Street
- Widen Malden Road to 3 lanes from south of Normandy Street to south of Meagan Drive
- Lane configuration improvements at intersections in the study area
- Optimize signal timings at all signalized intersections in the study area

To date, the 5-lane widening of Malden Road, north of Normandy Street, has been completed. Other improvements recommended by the 2009 Class EA have not been implemented.







## Municipal Class EA Process

The Municipal Class Environmental Assessment (Class EA) study process, approved under the *Ontario Environmental Assessment Act*, frames the planning and implementation of municipal infrastructure projects. The Class EA process requires that a project be reviewed where a 10-year period has occurred between filing of the EA report and the commencement of construction.

The 2009 EA completed Phases 1 through 4 of the Class EA study process:





## Addendum Requirements

As a result of the length of time passed between the preparation of EA in 2009 and implementation of recommended improvements, the Town of LaSalle retained Stantec Consulting Ltd. to complete a 10-year review of the Environmental Study Report to determine if the recommendations are still