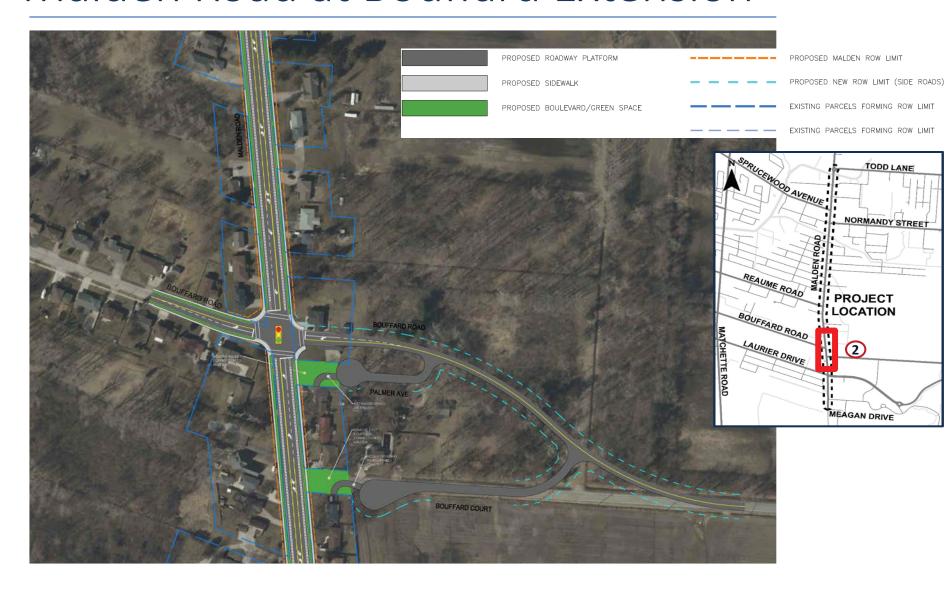

Aesthetics
- Accessibility
- Active Transportation
- Municipal and Provincial Planning

#### **Cultural Environment**

- Archaeological Resources
- Built Cultural Resources & Landscapes
- Indigenous Lands & Treaty Rights

#### **Technical**

- Constructability & Utilities
- Traffic Operations
- Road Safety for All Road Users
- Maintenance & Operations
- Capital Cost





## Recommended Cycling Facility



On-road buffered bike lanes with separated sidewalks on Malden Road from the Cahill Drain to the southern study limits.







Source: Town of LaSalle TMP presentation







# NORMANDY STREET NORMANDY STREET REAUME ROAD PROJECT OCATION BOUFFARD ROAD LAURIER DRIVE MEAGAN DRIVE

## RECOMMENDED PRELIMINARY DESIGN DRAWINGS

## Malden Road South Limit



## Malden Road at Bouffard Extension



## Malden Road at Hollinger-Reaume-Stuart



MEAGAN DRIVE

## Malden Road at Cahill Drain



## Next Steps

- Review input received from this PCC
- Continue to consult with impacted property owners
- Commence property acquisition in 2021
- Begin Detailed Design of corridor improvements in 2021
- Commence construction in 2022, subject to funding and approvals

## Thank you for attending!

If you have any questions, concerns or comments, please provide them to a member of the project team:

#### Peter Marra, P.Eng.

Director of Public Works

Town of LaSalle

Phone: 519-969-7770 ext. 1475

Email: pmarra@lasalle.ca

Ontario, Canada

#### Kevin Welker, P.Eng.

**Project Manager** 

Stantec Consulting Ltd.

Direct: 226-919-5979

Email: kevin.welker@stantec.com



#### Malden Road Improvements