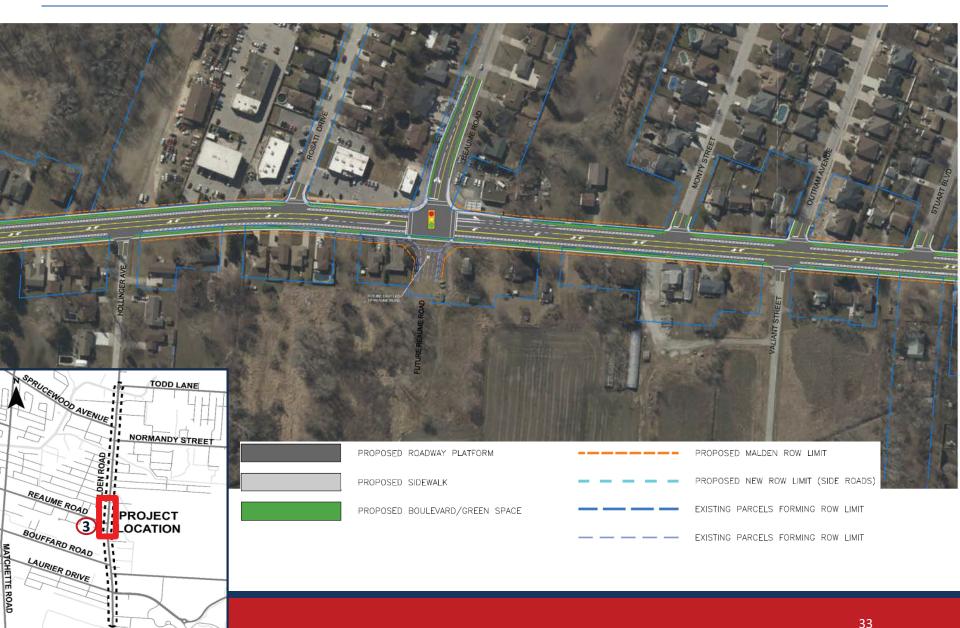

ation
- Municipal and Provincial Planning

#### **Cultural Environment**

- Archaeological Resources
- Built Cultural Resources & Landscapes
- Indigenous Lands & Treaty Rights

#### **Technical**

- Constructability & Utilities
- Traffic Operations
- Road Safety for All Road Users
- Maintenance & Operations
- Capital Cost





## Recommended Cycling Facility



On-road buffered bike lanes with separated sidewalks on Malden Road from the Cahill Drain to the southern study limits.







Source: Town of LaSalle TMP presentation







# NORMANDY STREET NORMANDY STREET REAUME ROAD PROJECT OCATION BOUFFARD ROAD LAURIER DRIVE MEAGAN DRIVE

## RECOMMENDED PRELIMINARY DESIGN DRAWINGS

## Malden Road South Limit



## Malden Road at Bouffard Extension



## Malden Road at Hollinger-Reaume-Stuart



MEAGAN DRIVE

## Malden Road at Cahill Drain



## Next Steps

- Review input received from this PCC
- Continue to consult with impacted property owners
- Commence property acquisition in 2021
- Begin Detailed Design of corridor improvements in 2021
- Commence construction in 2022, subject to funding and approvals

## Thank you for attending!

If you have any questions, concerns or comments, please provide them to a member of the project team:

#### Peter Marra, P.Eng.

Director of Public Works

Town of LaSalle

Phone: 519-969-7770 ext. 1475

Email: pmarra@lasalle.ca

Ontario, Canada

#### Kevin Welker, P.Eng.

**Project Manager** 

Stantec Consulting Ltd.

Direct: 226-919-5979

Email: kevin.welker@stantec.com



#### Malden Road Improvements - PCC Transcript

#### **SLIDE 1 (Introductio