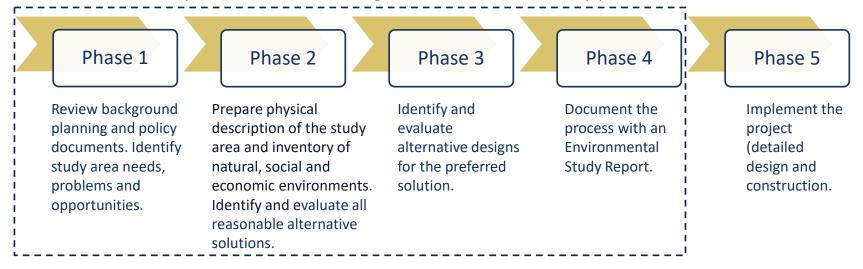

e
- Lane configuration improvements at intersections in the study area
- Optimize signal timings at all signalized intersections in the study area

To date, the 5-lane widening of Malden Road, north of Normandy Street, has been completed. Other improvements recommended by the 2009 Class EA have not been implemented.







## Municipal Class EA Process

The Municipal Class Environmental Assessment (Class EA) study process, approved under the *Ontario Environmental Assessment Act*, frames the planning and implementation of municipal infrastructure projects. The Class EA process requires that a project be reviewed where a 10-year period has occurred between filing of the EA report and the commencement of construction.

The 2009 EA completed Phases 1 through 4 of the Class EA study process:





## Addendum Requirements

As a result of the length of time passed between the preparation of EA in 2009 and implementation of recommended improvements, the Town of LaSalle retained Stantec Consulting Ltd. to complete a 10-year review of the Environmental Study Report to determine if the recommendations are still relevant, based on a review of information relating to:

- Existing environmental conditions for the study area
- Changes in traffic patterns and land use/development
- Updated municipal and provincial planning policies

Any significant modifications to a project or change in the environmental setting for a project, requires that an Addendum to the Environmental Study Report be written. The Addendum describes the reasons for change(s) to the project, resulting environmental im