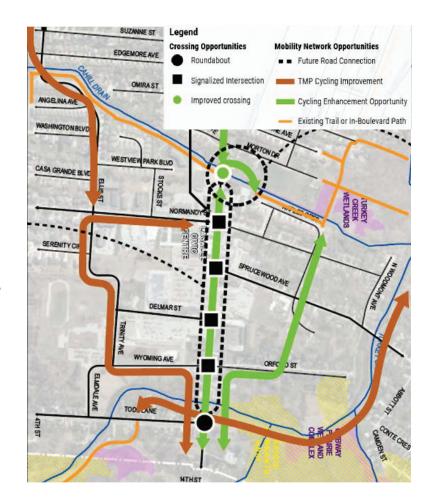

ities



#### **Constraints**

- Right-of-way space constraints between Normandy Street and Todd Lane
- Limited Protected Crossing Opportunities
- Disconnected east-west connections
- Inconsistent and Discontinuous facilities





## Active Transportation Considerations





## Malden Road | Cahill Drain to the southern study limits:

Alternative solutions were reviewed based on current active transportation guidelines. The process involves the identification of which facility presents the best planning solution, balancing several criteria.

Three alternative solutions were developed including:

- In-Boulevard Multi-use Path on the East Side,
   Sidewalk on the West Side
- On-Road Buffered Bike Lanes with Separated Sidewalks
- Two-Way Cycle Track on the East Side with Separated Sidewalks









In-Boulevard Multi-use Path on the East Side, Sidewalk on the West Side









On-Road Buffered Bike Lanes with Separated Sidewalks









Two-Way Cycle Track on the East Side with Separated Sidewalks







## Cycling Facility Assessment



The overarching cycling facility selection process to be followed is outlined in the *Ontario Traffic Manual (OTM) Book 18: Cycling Facilities.* The selection of active transportation facility type focuses around:

- Vehicular speed
- Vehicular volume
- Number of accesses onto the roadway
- Availability of on-street parking







**Source: OTM Book 18** 

## Assessment of Alternative Solutions



The Active Transportation Alternative Solutions were evaluated against the following criteria:

#### **Natural Environment**

- Terrestrial & Aqu