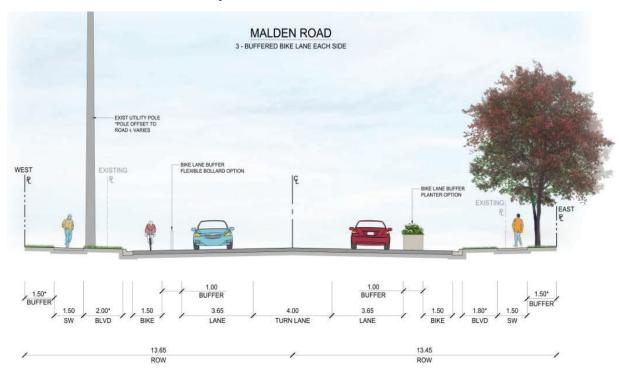

n Alternative Solutions were evaluated against the following criteria:

#### **Natural Environment**

- Terrestrial & Aquatic Habitat
- Wildlife
- Climate Change

## 4





#### **Socio-Economic**

- Property Acquisition / Impacts
- Business Operations
- Streetscapes & Aesthetics
- Accessibility
- Active Transportation
- Municipal and Provincial Planning

#### **Cultural Environment**

- Archaeological Resources
- Built Cultural Resources & Landscapes
- Indigenous Lands & Treaty Rights

#### **Technical**

- Constructability & Utilities
- Traffic Operations
- Road Safety for All Road Users
- Maintenance & Operations
- Capital Cost





## Recommended Cycling Facility



On-road buffered bike lanes with separated sidewalks on Malden Road from the Cahill Drain to the southern study limits.







Source: Town of LaSalle TMP presentation







# NORMANDY STREET NORMANDY STREET REAUME ROAD PROJECT OCATION BOUFFARD ROAD LAURIER DRIVE MEAGAN DRIVE

## RECOMMENDED PRELIMINARY DESIGN DRAWINGS

## Malden Road South Limit



## Malden Road at Bouffard Extension



## Malden Road at Hollinger-Reaume-Stuart



MEAGAN DRIVE

## Malden Road at Cahill Drain



## Next Steps

- Review input received from this PCC
- Continue to consult with impacted property owners
- Commence property acquisition in 2021
- Begin Detailed Design of corridor improvements in 2021
- Commence construction in 2022, subject to funding and approvals

## Thank you for attending!

If you have any questions, concerns or comments, please provide them to a member of the project team:

#### Peter Marra, P.Eng.

Director