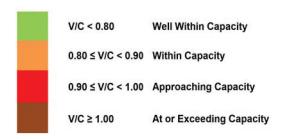

ng analysis:

- Existing multi-modal transportation network facilities
- Existing (2019) traffic volumes for weekday AM and PM peak hours
- Intersection capacity operations for the existing (2019) weekday peak hour conditions
- Collision history and safety analysis for intersections and mid-block links
- Geometric review of intersections within the study area
- Projected future (2041) roadway traffic conditions
- Roadway alternative recommendations, including the Previously Approved Cross Section (2009)
- Active Transportation







## **Existing Conditions - Traffic**





- Malden Road has available capacity along the entire study corridor during the morning peak hour.
- The southbound lane of Malden Road is approaching capacity south of Normandy Street during the afternoon peak hour.







## **Existing Conditions - Safety**



Collision data for the study area intersections and mid-blocks were collected from 2014 to 2019.

#### **Intersection Safety**

The highest number of collisions along the corridor were reported at the intersections of Sprucewood Avenue, Normandy Street, Bouffard Road and Laurier Drive. Intersection improvements will consider upgrades to the pedestrian crossings, removal of the channelized right turns, and inclusion of crossings for cyclists.

#### Mid-Block Safety

The segment between Todd Lane and Oxford Street and the segment between Normandy Street and Edgemore Avenue experienced the highest number of collisions.

Improvements to Malden Road will prioritize safety within the corridor.







2020 Traffic Report – Collisions in Intersections a