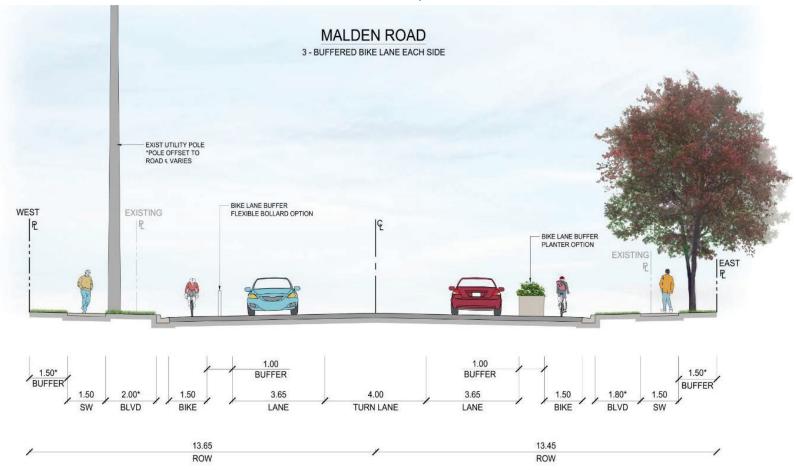

s
- Disconnected east-west connections
- Inconsistent and Discontinuous facilities





## Active Transportation Considerations





## Malden Road | Cahill Drain to the southern study limits:

Alternative solutions were reviewed based on current active transportation guidelines. The process involves the identification of which facility presents the best planning solution, balancing several criteria.

Three alternative solutions were developed including:

- In-Boulevard Multi-use Path on the East Side,
   Sidewalk on the West Side
- On-Road Buffered Bike Lanes with Separated Sidewalks
- Two-Way Cycle Track on the East Side with Separated Sidewalks









In-Boulevard Multi-use Path on the East Side, Sidewalk on the West Side









On-Road Buffered Bike Lanes with Separated Sidewalks









Two-Way Cycle Track on the East Side with Separated Sidewalks







## Cycling Facility Assessment



The overarching cycling facility selection process to be followed is outlined in the *Ontario Traffic Manual (OTM) Book 18: Cycling Facilities.* The selection of active transportation facility type focuses around:

- Vehicular speed
- Vehicular volume
- Number of accesses onto the roadway
- Availability of on-street parking







**Source: OTM Book 18** 

## Assessment of Alternative Solutions



The Active Transportation Alternative Solutions were evaluated against the following criteria:

#### **Natural Environment**

- Terrestrial & Aquatic Habitat
- Wildlife
- Climate Change

## 4





#### **Socio-Economic**

- Property Acquisition / Impacts
- Business Operations
- Streetsca