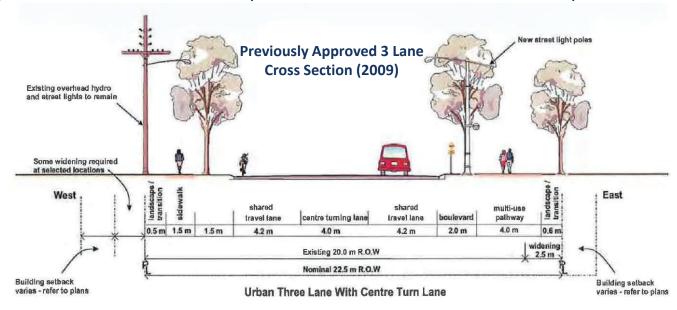

Corridor Design









## 2009 Class EA - Background

The 2009 Schedule C Municipal Class EA was completed by the Town of LaSalle and Essex County for the Malden Road/County Road 3 study area. The preferred design summarized in the Environmental Study Report included:

- Widen Malden Road from 2 lanes to 5 lanes from just north of the intersection of Todd Lane/Malden Road to Normandy Street
- Widen Malden Road to 3 lanes from south of Normandy Street to south of Meagan Drive
- Lane configuration improvements at intersections in the study area
- Optimize signal timings at all signalized intersections in the study area

To date, the 5-lane widening of Malden Road, north of Normandy Street, has been completed. Other improvements recommended by the 2009 Class EA have not been implemented.









## Recommended Solution



The recommended Alternative Solutions from 2009 are generally still applicable today, and include:

- Widen Malden Road between Cahill Drain and Meagan Drive to three lanes. This would include one general purpose lane in each direction and a two-way left turn lane.
- Signalize the Reaume Road Intersection and protect for a future road extension to the east of Malden Road.
- Re-align and signalize Bouffard Road to create a continuous east-west corridor across Malden Road.
- Implement pedestrian crosswalk and multi-use trails near the Cahill Drain to improve east-west connection and provide a safe alternate route for cyclists to loop around the commercial section of Malden Road between Normandy Street and Todd Lane.

Alternative Solutions will be refined du