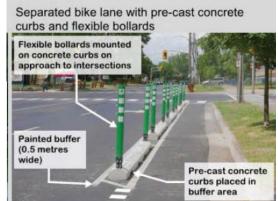

or the study area
- Changes in traffic patterns and land use/development
- Updated municipal and provincial planning policies

the recommendations summarized in the 2009 Environmental Study Report are still relevant.

No significant modifications to the project or changes to the environmental setting in the study area have been documented. As a result, an Addendum to the Environmental Study Report is not required.

In line with LaSalle's Transportation and Age Friendly Active Transportation Master Plan, the focus moving forward is the opportunity to connect cycling facilities along Malden Road and enhance pedestrian crossings.







## Recommended Cycling Facility



On-road buffered bike lanes with separated sidewalks on Malden Road from the Cahill Drain to the southern study limits.







Source: Town of LaSalle TMP presentation







## Recommended Preliminary Design Drawings





## Next Steps

- Review input received from this PIC
- Continue to consult with impacted property owners
- Commence property acquisition in 2021
- Begin Detailed Design of corridor improvements in 2021
- Commence construction in 2022, subject to funding and approvals



## Thank you for attending!

If you have any questions, concerns or comments, please provide them to a member of the project team:

#### Peter Marra, P.Eng.

Director of Public Works

Town of LaSalle

Phone: 519-969-7770 ext. 1475

Email: pmarra@lasalle.ca

Ontario, Canada

#### Kevin Welker, P.Eng.

**Project Manager** 

Stantec Consulting Ltd.

Direct: 226-919-5979

Email: kevin.welker@stantec.com



#### <u>Malden Road Imp