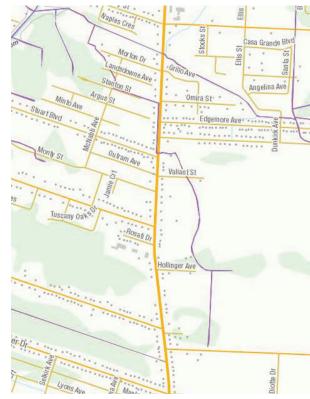

Institutional
- Community uses







# Existing Conditions – Natural Environment



The study area is an existing mixed-use urban corridor and is generally unchanged from conditions presented in 2009. There are several large ornamental trees along Malden Road. Potential exists for Species at Risk (SAR) plants, reptiles and birds to occur in the study area, although limited suitable habitat is present.

Five watercourses intersect with the study area, including:

- Turkey Creek/Grand Marais Drain
- Cahill Drain
- Normandy Drain
- Tourangeau Drain
- Bessette Drain

No critical SAR fish habitat is documented in these drains, although there is potential for Northern Sunfish, Pugnose Minnow and Spotted Sucker (endangered/threatened) to be present in the Cahill Drain and the Tourangeau Drain.



One or more aquatic species listed under the Species at Risk Act are found (or potentially found) within the coloured areas.







# Existing Conditions – Cultural Heritage



#### Built Heritage and Cultural Heritage Landscapes

- A Cultural Heritage Assessment Report (CHAR) was completed.
   One property (7140 Malden Road) was determined to have
   Cultural Heritage Value or Interest, under O. Reg. 9/06 of the
   Ontario Heritage Act.
- No properties within or adjacent to the Study Area are designated under Part IV or Part V of the Ontario Heritage Act.



#### Archaeological Resources

 A Stage 1 archaeological assessment was completed. A Stage 2 archaeological assessment is required for areas impacted by construction which retain archaeological potential (previously undisturbed area