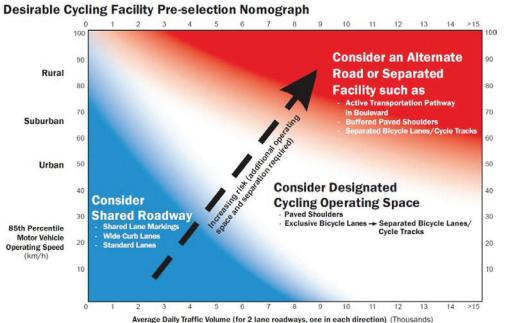

developed including:

- In-Boulevard Multi-use Path on the East Side,
   Sidewalk on the West Side
- On-Road Buffered Bike Lanes with Separated Sidewalks
- Two-Way Cycle Track on the East Side with Separated Sidewalks









In-Boulevard Multi-use Path on the East Side, Sidewalk on the West Side









On-Road Buffered Bike Lanes with Separated Sidewalks









Two-Way Cycle Track on the East Side with Separated Sidewalks







## Cycling Facility Assessment



The overarching cycling facility selection process to be followed is outlined in the *Ontario Traffic Manual (OTM) Book 18: Cycling Facilities.* The selection of active transportation facility type focuses around:

- Vehicular speed
- Vehicular volume
- Number of accesses onto the roadway
- Availability of on-street parking







**Source: OTM Book 18** 

## Assessment of Alternative Solutions



The Active Transportation Alternative Solutions were evaluated against the following criteria:

#### **Natural Environment**

- Terrestrial & Aquatic Habitat
- Wildlife
- Climate Change

## 4





#### **Socio-Economic**

- Property Acquisition / Impacts
- Business Operations
- Streetscapes & Aesthetics
- Accessibility
- Active Transportation
- Municipal and Provincial Planning

#### **Cultural Environment**

- Archaeological Resources
- Built Cultural Resources & Landscapes
- Indigenous Lands & Treaty Rights

#### **Technical**

- Constructability & Utilities
- Traffic Operations
- Road Safety for All Road Users
- Maintenance & Operations
- Capital Cost





## Recommended Cycling Facility



On-road buffered bike l