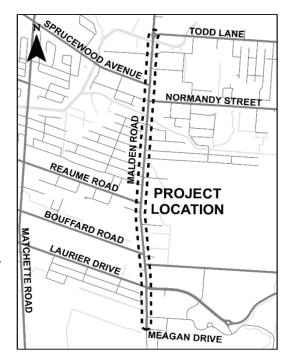

Addendum to the 2009 Malden Road Schedule 'C' Class Environmental Assessment (Class EA) study to revisit the corridor and review the changes that have occurred since 2009. The Addendum will include:

- Re-evaluation of the original proposed recommended solution from the 2009 EA in conjunction with the changes that have occurred over the last 10 years, including changes in land-use, socio-economic conditions, cultural environment, legislation, CWATS Masterplan and the Town and County's Official Plans.
- Consultation with residents, stakeholders and the public.
- Assess and obtain existing and future transportation conditions (including the 2019 Draft Transportation Master Plan) and propose recommended modifications and a preliminary design to continue to improve the Malden Road corridor.



Changes to the 2009 Class EA study will be documented in an Addendum report and will be made available for a minimum 30-day public review period at the conclusion of the study. The report will be prepared in accordance with the requirements for Schedule 'C' projects within the Municipal Class EA document (2000, as amended), under the Ontario Environmental Assessment Act.

#### **How to Participate in the Study**

A Public Information Centre (PIC) will be held in late 2019 to present updates to the 2009 Class EA study, including existing conditions, and alternative solutions and designs. Notification of the date, time, and location for the PIC will be provided in a subsequent notification. To learn more, visit the project website: www.lasalle.ca/malden2019ea.

Your comments and questions