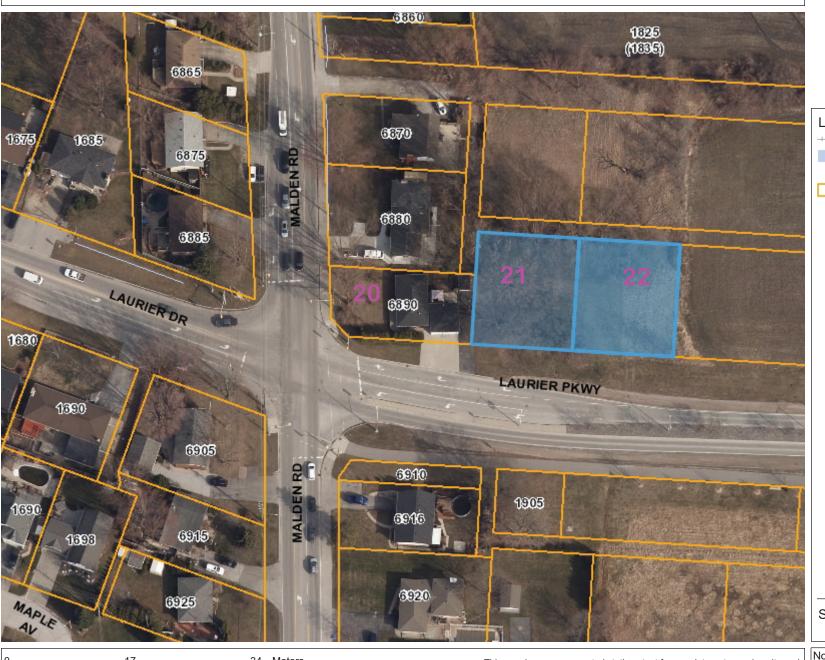

ALVATORE AND SAVONE, LOREDANA

**PROPERTY** 







#### Legend

- Essex Terminal Railway
- Water Features
- Addresses
- Parcels

Scale: 1:1,141



0 19

Printed: 12/22/2020

38 Meters

This map is a user generated static output from an Internet mapping site and is for reference only. Data layers that appear on this map may or may not be accurate, current, or otherwise reliable.

THIS MAP IS NOT A LEGAL SURVEY

Notes







#### Legend

- Essex Terminal Railway
- Water Features
- Addresses
- Parcels

Scale: 1:2,281



0 38

Printed: 12/22/2020

76 Meters

This map is a user generated static output from an Internet mapping site and is for reference only. Data layers that appear on this map may or may not be accurate, current, or otherwise reliable.

THIS MAP IS NOT A LEGAL SURVEY

Notes







#### Legend

- Essex Terminal Railway
- Water Features
- Addresses
- Parcels

Scale: 1: 1,026



0 17

Printed: 12/22/2020

34 Meters

This map is a user generated static output from an Internet mapping site and is for reference only. Data layers that appear on this map may or may not be accurate, current, or otherwise reliable.

THIS MAP IS NOT A LEGAL SURVEY

Notes

From: Wrathell, Melissa

Cc: <u>Hohner, Paula; "pmarra@lasalle.ca"; Welker, Kevin</u>

Bcc: <u>"karina.cerniavskaja@ontario.ca"</u>; <u>"Anneleis.eckert@ontario.ca"</u>; <u>"eanotification.swregion@ontario.ca"</u>;

"rosi.zirger@ontario.ca"; "michael.nadeau@ontario.ca"; "junaid.asghar@ontario.ca"; "drew.crinklaw@ontario.ca";

"leslie.brewer-palhazi@ontario.ca"; "lisa.wren@dfo-mpo.gc.ca"; "whicks@citywindsor.ca";

"jhagan@