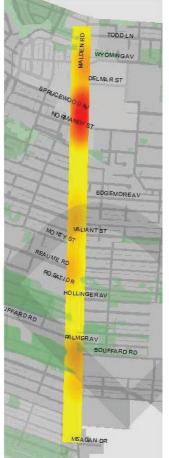

of Normandy Street during the afternoon peak hour.







## **Existing Conditions - Safety**



Collision data for the study area intersections and mid-blocks were collected from 2014 to 2019.

#### **Intersection Safety**

The highest number of collisions along the corridor were reported at the intersections of Sprucewood Avenue, Normandy Street, Bouffard Road and Laurier Drive. Intersection improvements will consider upgrades to the pedestrian crossings, removal of the channelized right turns, and inclusion of crossings for cyclists.

#### Mid-Block Safety

The segment between Todd Lane and Oxford Street and the segment between Normandy Street and Edgemore Avenue experienced the highest number of collisions.

Improvements to Malden Road will prioritize safety within the corridor.







2020 Traffic Report – Collisions in Intersections and Midblock (2014-2019)

## **Existing Active Transportation**



#### **Shared Pavement**



The available multi-use pathway in the southern portion of Malden Road is a shared pavement pathway on the east side of the corridor, with a curb ramp connecting the pathway to the road.

#### **Cycling Facilities**



Cycling facilities share the corridor with mixed traffic. The on-road facilities do not provide a designated bicycle lane on both the east and west sides of the corridor.

The Previously Approved Cross Section (2009) included a mix of on-road bike lanes, shared cycling/vehicle lanes, and multi-use pathways.





### **Alternative Solutions**



Several alternative solutions were analyzed to address future traffic conditions in the