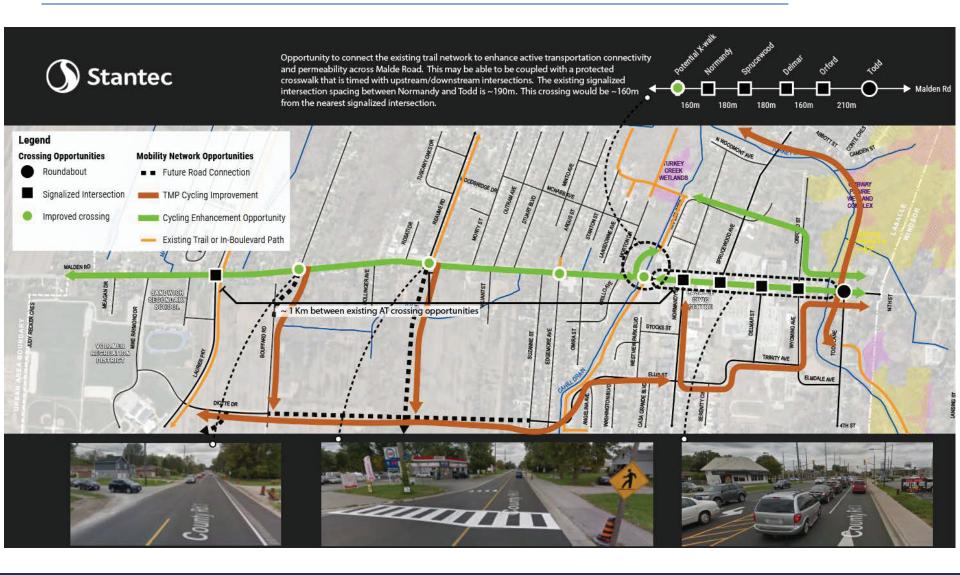

ortunity to connect cycling facilities along Malden Road and enhance pedestrian crossings.







## Active Transportation Considerations





#### **Opportunities**

- Opportunity for increased protected Active Transportation crossings in conjunction with planned/recommended intersection signalizations
- Opportunity to connect the east and west sides of the Cahill Drain trail
- Opportunity to enhance North-South cycling facilities along Malden Road
- Opportunity to provide connections to parallel North-South cycling facilities



#### **Constraints**

- Right-of-way space constraints between Normandy Street and Todd Lane
- Limited Protected Crossing Opportunities
- Disconnected east-west connections
- Inconsistent and Discontinuous facilities





## Active Transportation Considerations





## Malden Road | Cahill Drain to the southern study limits:

Alternative solutions were reviewed based on current active transportation guidelines. The process involves the identification of which facility presents the best planning solution, balancing several criteria.

Three alternative solutions were developed including:

- In-Boulevard Multi-use Path on the East Side,
   Sidewalk on the West Side
- On-Road Buffered Bike Lanes with Separated Sidewalks
- Two-Way Cycle Track on the East Side with Separated Sidewalks









In-Boulevard Multi-use Path on the East Side, Sidewalk on the West Side









On-Road Buffered Bike Lanes with Separated Sidewalks









Two-Way Cycle Track on the East Side with Separated Sidewalks







## Cycling Facility Assessment



The overarching cy