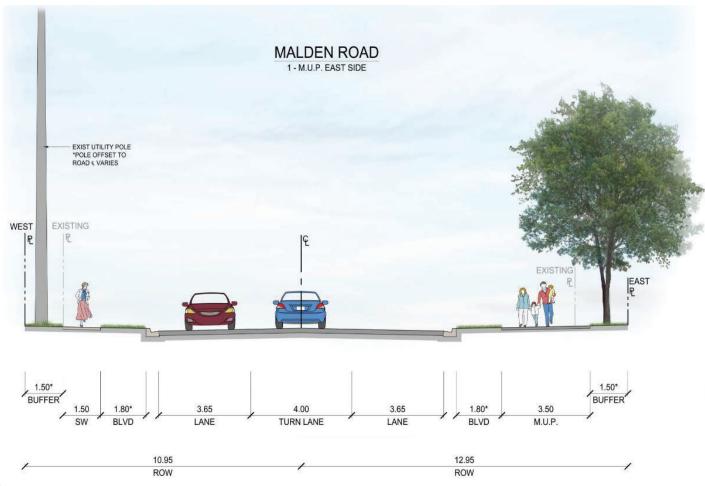

Street and Todd Lane
- Limited Protected Crossing Opportunities
- Disconnected east-west connections
- Inconsistent and Discontinuous facilities





## Active Transportation Considerations





## Malden Road | Cahill Drain to the southern study limits:

Alternative solutions were reviewed based on current active transportation guidelines. The process involves the identification of which facility presents the best planning solution, balancing several criteria.

Three alternative solutions were developed including:

- In-Boulevard Multi-use Path on the East Side,
   Sidewalk on the West Side
- On-Road Buffered Bike Lanes with Separated Sidewalks
- Two-Way Cycle Track on the East Side with Separated Sidewalks









In-Boulevard Multi-use Path on the East Side, Sidewalk on the West Side









On-Road Buffered Bike Lanes with Separated Sidewalks









Two-Way Cycle Track on the East Side with Separated Sidewalks







## Cycling Facility Assessment



The overarching cycling facility selection process to be followed is outlined in the *Ontario Traffic Manual (OTM) Book 18: Cycling Facilities.* The selection of active transportation facility type focuses around:

- Vehicular speed
- Vehicular volume
- Number of accesses onto the roadway
- Availability of on-street parking







**Source: OTM Book 18** 

## Assessment of Alternative Solutions



The Active Transportation Alternative Solutions were evaluated against the following criteria:

#### **Natural Environment**

- Terrestrial & Aquatic Habitat
- Wildlife
- Climate Change

## 4





#### **Socio-Economic**

- Pr