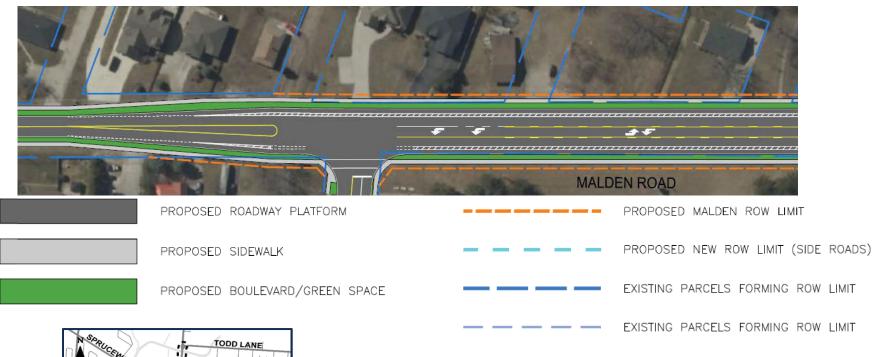

ollowing criteria:

#### **Natural Environment**

- Terrestrial & Aquatic Habitat
- Wildlife
- Climate Change

## 4





#### **Socio-Economic**

- Property Acquisition / Impacts
- Business Operations
- Streetscapes & Aesthetics
- Accessibility
- Active Transportation
- Municipal and Provincial Planning

#### **Cultural Environment**

- Archaeological Resources
- Built Cultural Resources & Landscapes
- Indigenous Lands & Treaty Rights

#### **Technical**

- Constructability & Utilities
- Traffic Operations
- Road Safety for All Road Users
- Maintenance & Operations
- Capital Cost





## Recommended Cycling Facility



On-road buffered bike lanes with separated sidewalks on Malden Road from the Cahill Drain to the southern study limits.







Source: Town of LaSalle TMP presentation







# NORMANDY STREET NORMANDY STREET REAUME ROAD PROJECT OCATION BOUFFARD ROAD LAURIER DRIVE MEAGAN DRIVE

## RECOMMENDED PRELIMINARY DESIGN DRAWINGS

## Malden Road South Limit



## Malden Road at Bouffard Extension



## Malden Road at Hollinger-Reaume-Stuart



MEAGAN DRIVE

## Malden Road at Cahill Drain



## Next Steps

- Review input received from this PCC
- Continue to consult with impacted property owners
- Commence property acquisition in 2021
- Begin Detailed Design of corridor improvements in 2021
- Commence construction in 2022, subject to funding and approvals

## Thank you for attending!

If you have any questions, concerns or comments, please provide them to a member of the project team:

#### Peter Marra, P.Eng.

Director of Public Works

Town of LaSalle

Phone: 519-969-77