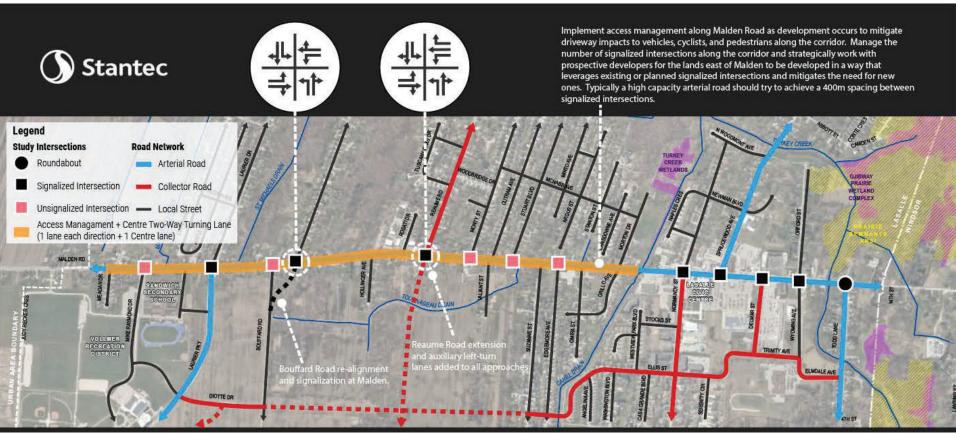

ernative Solutions from 2009 are generally still applicable today, and include:

- Widen Malden Road between Cahill Drain and Meagan Drive to three lanes. This would include one general purpose lane in each direction and a two-way left turn lane.
- Signalize the Reaume Road Intersection and protect for a future road extension to the east of Malden Road.
- Re-align and signalize Bouffard Road to create a continuous east-west corridor across Malden Road.
- Implement pedestrian crosswalk and multi-use trails near the Cahill Drain to improve east-west connection and provide a safe alternate route for cyclists to loop around the commercial section of Malden Road between Normandy Street and Todd Lane.

Alternative Solutions will be refined during Detailed Design.





## Recommended Solution









## Review of Addendum Requirements



Based on the review of information relating to:

- Existing environmental conditions for the study area
- Changes in traffic patterns and land use/development
- Updated municipal and provincial planning policies

the recommendations summarized in the 2009 Environmental Study Report are still relevant.

No significant modifications to the project or changes to the environmental setting in the study area have been documented. As a result, an Addendum to the Environmental Study Report is not required.

In line with LaSalle's Transportation and Age Friendly Active Transportation Master Plan, the focus moving forward is the opportunity to connect cycling facilities along Malden Road and enhance pedestrian crossings.







## Active Transportation Con