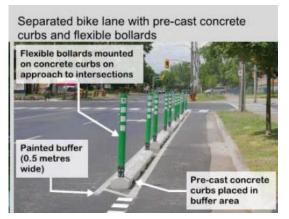

Alternative Solutions were evaluated against the following criteria:

#### **Natural Environment**

- Terrestrial & Aquatic Habitat
- Wildlife
- Climate Change

## 4





#### **Socio-Economic**

- Property Acquisition / Impacts
- Business Operations
- Streetscapes & Aesthetics
- Accessibility
- Active Transportation
- Municipal and Provincial Planning

#### **Cultural Environment**

- Archaeological Resources
- Built Cultural Resources & Landscapes
- Indigenous Lands & Treaty Rights

#### **Technical**

- Constructability & Utilities
- Traffic Operations
- Road Safety for All Road Users
- Maintenance & Operations
- Capital Cost





## Recommended Cycling Facility



On-road buffered bike lanes with separated sidewalks on Malden Road from the Cahill Drain to the southern study limits.







Source: Town of LaSalle TMP presentation







# NORMANDY STREET NORMANDY STREET REAUME ROAD PROJECT OCATION BOUFFARD ROAD LAURIER DRIVE MEAGAN DRIVE

## RECOMMENDED PRELIMINARY DESIGN DRAWINGS

## Malden Road South Limit



## Malden Road at Bouffard Extension



## Malden Road at Hollinger-Reaume-Stuart



MEAGAN DRIVE

## Malden Road at Cahill Drain



## Next Steps

- Review input received from this PCC
- Continue to consult with impacted property owners
- Commence property acquisition in 2021
- Begin Detailed Design of corridor improvements in 2021
- Commence construction in 2022, subject to funding and approvals

## Thank you for attending!

If you have any questions, concerns or comments, please provide them to a member of the project team:

#### Peter Marra, P.Eng.

Director o