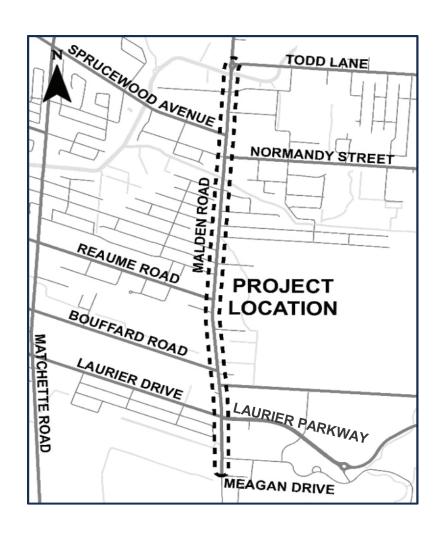

anning Department
Hydro One – Essex
125 Irwin Avenue
Essex, ON N8M 2T3

Wesley Hicks, Deputy City Engineer
Senior Manager of Infrastructure & Transportation Planning
Infrastructure & Geomatics
City of Windsor
350 City Hall Square West
Windsor, ON N9A 6S1

# Appendix A Public Consultation Centre Materials





# Malden Road Transportation, Public Safety and Urban Design Improvements

# Class Environmental Assessment Addendum

ONLINE PUBLIC CONSULTATION CENTRE DECEMBER 21, 2020 TO FEBRUARY 5, 2021

## Purpose of this Public Consultation Centre

- Review of 2009 Class EA Study Recommendations
- Municipal Class Environmental Assessment and Addendum Requirements
- 2009-2020: What Has Changed?
- Traffic Analysis and Safety Review
- Active Transportation Improvements
- Preferred Corridor Design







## 2009 Class EA - Background

The 2009 Schedule C Municipal Class EA was completed by the Town of LaSalle and Essex County for the Malden Road/County Road 3 study area. The preferred design summarized in the Environmental Study Report included:

- Widen Malden Road from 2 lanes to 5 lanes from just north of the intersection of Todd Lane/Malden Road to Normandy Street
- Widen Malden Road to 3 lanes from south of Normandy Street to south of Meagan Drive
- Lane configuration improvements at intersections in the study area
- Optimize signal timings at all signalized intersections in the study area

To date, the 5-lane widening of Malden Road, north of Normandy Street, has been completed. Other improvements recommended by the 2009 Class EA have not been implemented.







## Municipal C