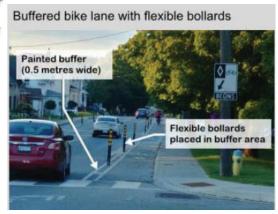

the study area
- Changes in traffic patterns and land use/development
- Updated municipal and provincial planning policies

the recommendations summarized in the 2009 Environmental Study Report are still relevant.

No significant modifications to the project or changes to the environmental setting in the study area have been documented. As a result, an Addendum to the Environmental Study Report is not required.

In line with LaSalle's Transportation and Age Friendly Active Transportation Master Plan, the focus moving forward is the opportunity to connect cycling facilities along Malden Road and enhance pedestrian crossings.







## Recommended Cycling Facility



On-road buffered bike lanes with separated sidewalks on Malden Road from the Cahill Drain to the southern study limits.







Source: Town of LaSalle TMP presentation







## Recommended Preliminary Design Drawings





## Next Steps

- Review input received from this PIC
- Continue to consult with impacted property owners
- Commence property acquisition in 2021
- Begin Detailed Design of corridor improvements in 2021
- Commence construction in 2022, subject to funding and approvals



## Thank you for attending!

If you have any questions, concerns or comments, please provide them to a member of the project team:

#### Peter Marra, P.Eng.

Director of Public Works

Town of LaSalle

Phone: 519-969-7770 ext. 1475

Email: pmarra@lasalle.ca

Ontario, Canada

#### Kevin Welker, P.Eng.

**Project Manager** 

Stantec Consulting Ltd.

Direct: 226-919-5979

Email: kevin.welker@stantec.com



#### <u>Malden Road Impro