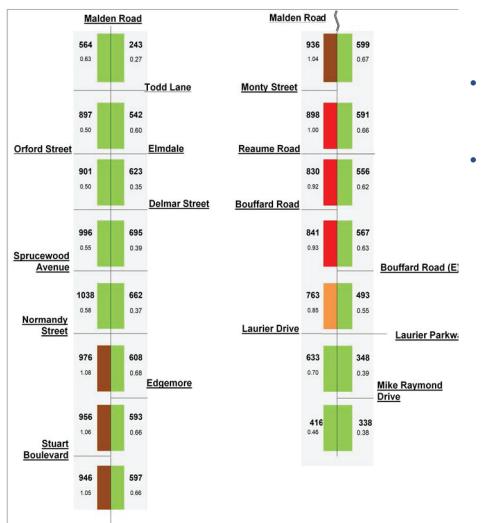

reas impacted by construction which retain archaeological potential (previously undisturbed areas, manicured lawns).







## Transportation



A Traffic Report was completed for the study area, and included the following analysis:

- Existing multi-modal transportation network facilities
- Existing (2019) traffic volumes for weekday AM and PM peak hours
- Intersection capacity operations for the existing (2019) weekday peak hour conditions
- Collision history and safety analysis for intersections and mid-block links
- Geometric review of intersections within the study area
- Projected future (2041) roadway traffic conditions
- Roadway alternative recommendations, including the Previously Approved Cross Section (2009)
- Active Transportation







## **Existing Conditions - Traffic**





- Malden Road has available capacity along the entire study corridor during the morning peak hour.
- The southbound lane of Malden Road is approaching capacity south of Normandy Street during the afternoon peak hour.







## **Existing Conditions - Safety**



Collision data for the study area intersections and mid-blocks were collected from 2014 to 2019.

#### **Intersection Safety**

The highest number of collisions along the corridor were reported at the intersections of Sprucewood Avenue, Normandy Street, Bouffard Road and Laurier Drive. Intersection improvements will consider upgrades to the pedestrian crossings, removal of the channelized right turns, and inclusion of crossings for cyclists.

#### Mid-Block Safety

The segment between Todd Lane and Oxford Street and the segment b