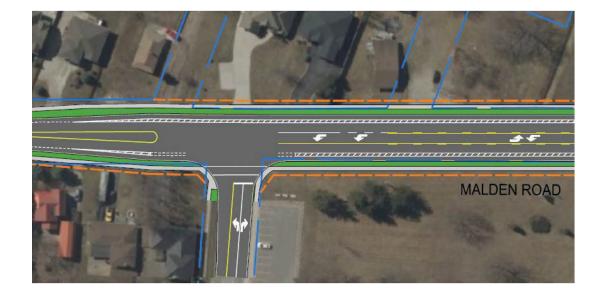

rovincial planning policies

the recommendations summarized in the 2009 Environmental Study Report are still relevant.

No significant modifications to the project or changes to the environmental setting in the study area have been documented. As a result, an Addendum to the Environmental Study Report is not required.

In line with LaSalle's Transportation and Age Friendly Active Transportation Master Plan, the focus moving forward is the opportunity to connect cycling facilities along Malden Road and enhance pedestrian crossings.







## Recommended Cycling Facility



On-road buffered bike lanes with separated sidewalks on Malden Road from the Cahill Drain to the southern study limits.







Source: Town of LaSalle TMP presentation







## Recommended Preliminary Design Drawings





## Next Steps

- Review input received from this PIC
- Continue to consult with impacted property owners
- Commence property acquisition in 2021
- Begin Detailed Design of corridor improvements in 2021
- Commence construction in 2022, subject to funding and approvals



## Thank you for attending!

If you have any questions, concerns or comments, please provide them to a member of the project team:

#### Peter Marra, P.Eng.

Director of Public Works

Town of LaSalle

Phone: 519-969-7770 ext. 1475

Email: pmarra@lasalle.ca

Ontario, Canada

#### Kevin Welker, P.Eng.

**Project Manager** 

Stantec Consulting Ltd.

Direct: 226-919-5979

Email: kevin.welker@stantec.com



#### <u>Malden Road Improvements – PCC Executive Summary Transcript</u>

#### **SLIDE 1 (Introduction)**

Welcome to the