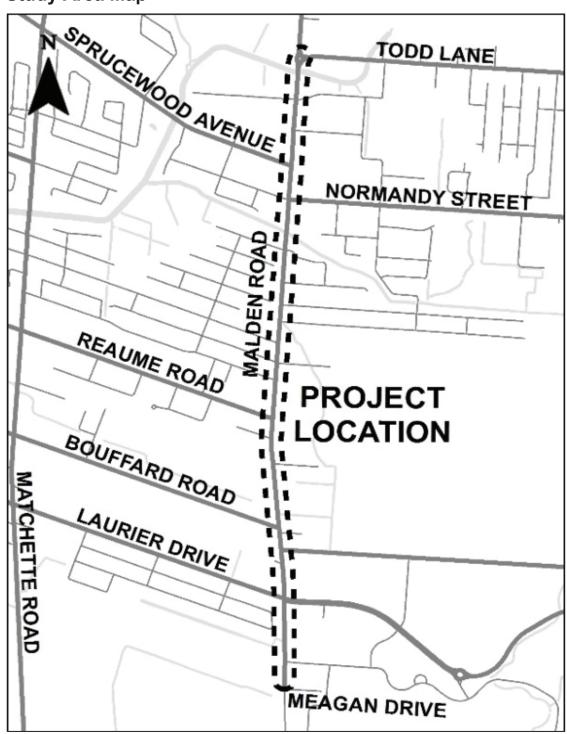

for more information and to provide your feedback, or to be added to the mailing list:

Peter Marra, P.Eng.

Director of Public Works. Town of LaSalle

Phone: 519-969-7770 ext. 1475

Email: pmarra@lasalle.ca

Paula Hohner, M.Sc.Pl, MCIP, RPP

Senior Environmental Planner, Stantec Consulting Ltd.

Direct: 519-675-6666

Email: paula.hohner@stantec.com

Personal information collected on this subject is collected under the authority of the Freedom of Information and Privacy Act, the Municipal Act, and the Environmental Assessment Act. With the exception of personal information, all comments and information received will be maintained on file for use during the project and may be included in project documentation.

This notice was first issued on December 14, 2020.



#### **Study Area Map**







#### Corporation of the Town of LaSalle

5950 Malden Road, LaSalle, Ontario N9H 1S4 Phone: 519-969-7770 Fax: 519-969-9852 www.lasalle.ca

**Public Works Department** 

**Courier Delivery** 

December 21, 2020

**Attn: Property Owner** 

Re: Town of LaSalle

**Notice of Public consultation Centre** 

Malden Road Environmental Assessment Review/Update 2019/2020

Dear Property Owner;

The Town of LaSalle has initiated a review/update of the previously completed 2009 Malden Road Environmental Assessment (EA). This review/update is being carried for the Town of LaSalle by Stantec Consulting Ltd.

The original 2009 EA identified impacts to your property with realignments of roads and/or intersections and these impacts remain in place through this review/update. As part of the 2019/2020 rev